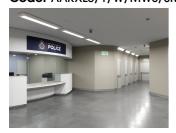

## PRODUCT FEATURES

- Ultra robust anti-ligature surface linear fitting suitable for healthcare, education and external subway/walkway applications
- Intelligently designed 2 part construction means fewer screws when removing and reattaching front frame, ensuring a quick and easy installation
- IK10 and IP54 ratings ensure anti-vandal resistance and suitability for anti-ligature applications
- CCT selectable between 4000K, 5000K and 6000K and power selectable; offering a choice of 6 outputs in one luminaire