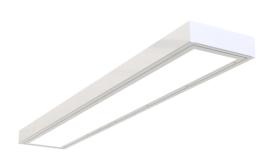

## **ARX Linear**

ARX Anti-Ligature Surface Linear CCT 1500mm Microwave Sensor Self-test Emergency White Code: AARXL5/1/W/MWS/SM3

## PRODUCT FEATURES

- Ultra robust anti-ligature surface linear fitting suitable for healthcare, education and external subway/walkway applications
- Intelligently designed 2 part construction means fewer screws when removing and reattaching front frame, ensuring a quick and easy installation
- IK10 and IP54 ratings ensure anti-vandal resistance and suitability for anti-ligature applications
- CCT selectable between 4000K, 5000K and 6000K and power selectable; offering a choice of 6 outputs in one luminaire

| GENERAL                          | INFORMATION         |
|----------------------------------|---------------------|
| Wattage                          | 14/28/43/57W        |
| Lumens Delivered                 | 1800-7300lm (4000K) |
| Lm/W                             | 130lm/W (4000K)     |
| Beam Angle                       | 100                 |
| CRI                              | 80                  |
| ССТ                              | 4000/5000/6500K     |
| Input                            | 220/240V            |
| Operating Temp                   | 0°C - 40°C          |
| SDCM                             | 4                   |
| Product Weight without Packaging | 12.5 kg             |

| TECHNICAL INFORMATION          |                     |  |
|--------------------------------|---------------------|--|
| Light Source                   | LED                 |  |
| Colour / Finish                | White               |  |
| IP Rating                      | IP65                |  |
| Class Protection               | 1                   |  |
| Internal / External            | Internal / External |  |
| Surface / Recessed / Suspended | Ceiling             |  |
| Lumen Depreciation             | L80 90,000h         |  |
| Warranty (Years)               | 5                   |  |
| CE Mark                        | Yes                 |  |
| Height                         | 82 mm               |  |
| Emergency Output Duration      | 3 Hr                |  |