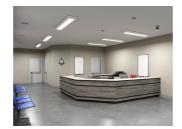

## PRODUCT FEATURES

- Ultra robust anti-ligature surface linear fitting suitable for healthcare, education and external subway/walkway applications
- Intelligently designed 2 part construction means fewer screws when removing and reattaching front frame, ensuring a quick and easy installation
- IK10 and IP54 ratings ensure anti-vandal resistance and suitability for anti-ligature applications
- CCT selectable between 4000K, 5000K and 6000K and power selectable; offering a choice of 6 outputs in one luminaire