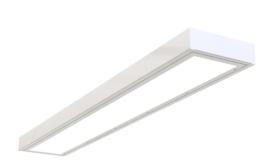

## **ARX Linear**

ARX Anti-Ligature Surface Linear CCT 1500mm Microwave Sensor Self-test Emergency White Code: AARXL5/1/W/MWS/SM3

## PRODUCT FEATURES

- Ultra robust anti-ligature surface linear fitting suitable for healthcare, education and external subway/walkway applications
- Intelligently designed 2 part construction means fewer screws when removing and reattaching front frame, ensuring a quick and easy installation
- IK10 and IP54 ratings ensure anti-vandal resistance and suitability for anti-ligature applications
- CCT selectable between 4000K, 5000K and 6000K and power selectable; offering a choice of 6 outputs in one luminaire