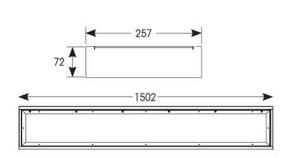

| TECHNICAL INFORMATION          |                     |  |
|--------------------------------|---------------------|--|
| Light Source                   | LED                 |  |
| Colour / Finish                | White               |  |
| IP Rating                      | IP65                |  |
| Class Protection               | 1                   |  |
| Internal / External            | Internal / External |  |
| Surface / Recessed / Suspended | Ceiling             |  |
| Lumen Depreciation             | L80 90,000h         |  |
| Warranty (Years)               | 5                   |  |
| CE Mark                        | Yes                 |  |
| Height                         | 82 mm               |  |
| Emergency Output Duration      | 3 Hr                |  |