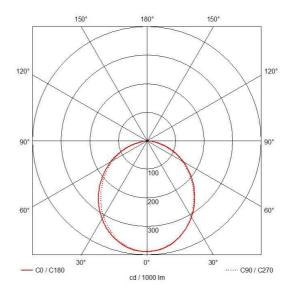

| GENERAL                          | INFORMATION         |
|----------------------------------|---------------------|
| Wattage                          | 14/28/43/57W        |
| Lumens Delivered                 | 1800-7300lm (4000K) |
| Lm/W                             | 130lm/W (4000K)     |
| Beam Angle                       | 100                 |
| CRI                              | 80                  |
| ССТ                              | 4000/5000/6500K     |
| Input                            | 220/240V            |
| Operating Temp                   | 0°C - 40°C          |
| SDCM                             | 4                   |
| Product Weight without Packaging | 12.5 kg             |