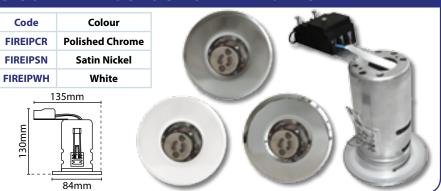

## **IP65 FIRE RATED 50W MAX GU10 SHOWER LIGHTS**

- This luminaire is compatible with bulbs of the energy classes: A++ to E
- Requires 1 x 240V GU10 lamp (not included) Fittings are rated at 50W max
- 3 way large terminal block with cable restraint for easy installation with ample space for loop in, loop
- · Separately tested for 30, 60 and 90 minute ceiling types to meet standard BS476 Part 21
- · Silicon bezel gaskets seal against air permeability
- Hole cut out size: 65mm
- M.O.M: 1 / O.P.Q: 10