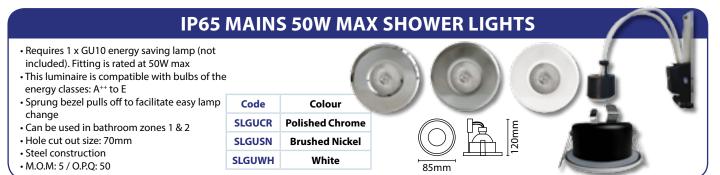

## **IP20 50W MAX MAINS / LOW VOLTAGE CEILING DOWNLIGHT CONVERTERS**

- Pressed steel construction
- outdated downlights
- · Converts traditional mains R50, R64 and R80 downlight and eyeball dimensions to modern GU10 or low voltage lighting: allows use of modern light