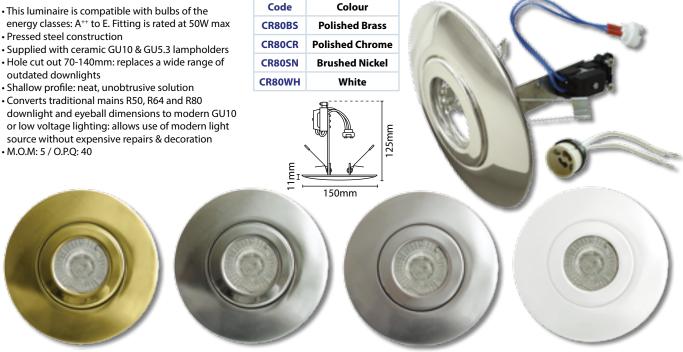

## **IP20 50W MAX MAINS / LOW VOLTAGE CEILING DOWNLIGHT CONVERTERS**

- Pressed steel construction
- outdated downlights
- · Converts traditional mains R50, R64 and R80 downlight and eyeball dimensions to modern GU10 or low voltage lighting: allows use of modern light