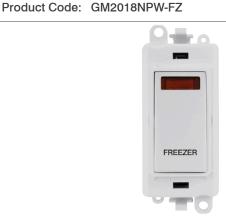

## **General Information**

**Dimensions** 24.5mm (W) x 50mm (H) x 22.5mm (D)

Aperture Dimensions 20mm (W) x 35mm (H)

Module Frame Finish Polar White
Switch Finish Polar White

Laser Etched Legend Freezer

Materials Body & Insert: Nylon

Terminal Size 5mmø
Termination Type Screw
Terminal Torque 1.2Nm

**Terminal Capacity** 3 x 2.5mm<sup>2</sup> or 1 x 4mm<sup>2</sup>

Neon IndicatorYes (Red)Product MarkingsFreezer

Back Box Depth Dependent On Plate Used