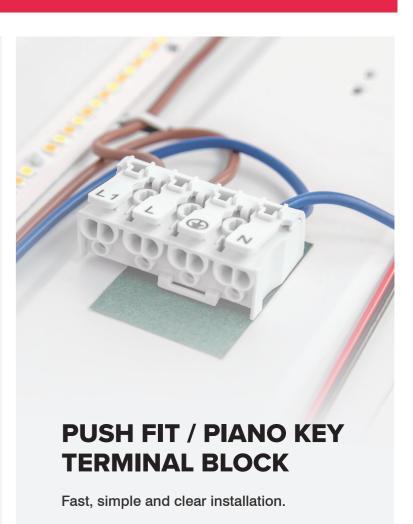

## COLLEGE LED LINEAR BATTEN

Created for the education market, the new LED Linear Batten is available in Emergency and Microwave sensor versions.

A fixing centre guide is located on the packaging, to allow for easier installation without the need for the installer to manually mark up the drill holes when mounting to a ceiling or wall.