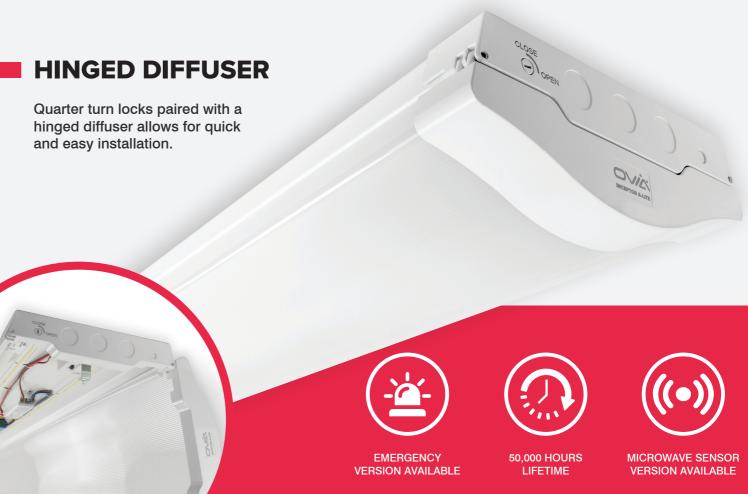

## COLLEGE LED LINEAR BATTEN

Created for the education market, the new LED Linear Batten is available in Emergency and Microwave sensor versions.

A fixing centre guide is located on the packaging, to allow for easier installation without the need for the installer to manually mark up the drill holes when mounting to a ceiling or wall.