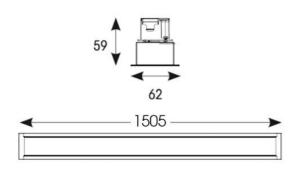

Belfast: +44 (0) 2890 773750

Warrington: +44 (0) 1942 433333

| TECHNICAL INFORMATION          |             |  |
|--------------------------------|-------------|--|
| Light Source                   | LED         |  |
| Colour / Finish                | White       |  |
| IP Rating                      | IP40        |  |
| Class Protection               | 2           |  |
| Internal / External            | Internal    |  |
| Surface / Recessed / Suspended | Recessed    |  |
| Lumen Depreciation             | L70 54,000h |  |
| Warranty (Years)               | 5           |  |
| CE Mark                        | Yes         |  |
| Height                         | 59 mm       |  |