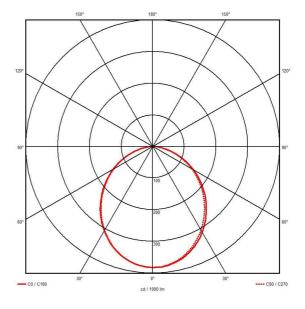

- Aluminium construction provides a modern and sleek appearance
- Selectable CCT between 3000K, 4000K and 6500K output
- Non-dimmable

| GENER                            | al information  |
|----------------------------------|-----------------|
| Wattage                          | 37W             |
| Lumens Delivered                 | 4200lm (4000k)  |
| Lm/W                             | 118lm/W         |
| Beam Angle                       | 110             |
| CRI                              | 80              |
| CCT                              | 3000/4000/6500K |
| Input                            | 220/240V        |
| Operating Temp                   | -20°C - 45°C    |
| SDCM                             | 6               |
| UGR                              | 27              |
| Energy efficiency class          | D               |
| Product Weight without Packaging | 1.48 kg         |
|                                  |                 |