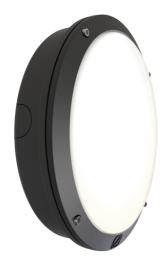

## Nappa

Nappa CCT Multi Wattage Microwave Sensor Photocell Black **Code**: ANAPLED/B/MWS/PC

## PRODUCT FEATURES

- IP66 rated die-cast aluminium wall light with opal polycarbonate diffuser suitable for education, commercial and industrial applications
- One product with integral switches for multi-wattage and selectable CCT options
- Powered by Tridonic