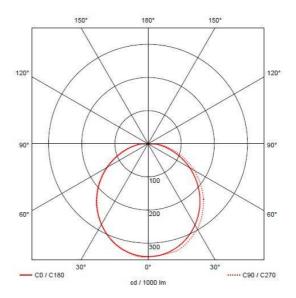

- Tamper-proof stainless steel allen key screws
- Non-dimmable

| GENERAL INFORMATION              |                          |  |
|----------------------------------|--------------------------|--|
| Wattage                          | 18W - 27W                |  |
| Lumens Delivered                 | 2500lm - 3500lm (4000K)  |  |
| Lm/W                             | 134lm/W - 127lm/W(4000K) |  |
| Beam Angle                       | 110                      |  |
| CRI                              | 80                       |  |
| CCT                              | 3000/4000K               |  |
| Input                            | 220/240V                 |  |
| Operating Temp                   | -20°C - 40°C             |  |
| SDCM                             | 5                        |  |
| Product Weight without Packaging | 2.254 kg                 |  |
|                                  |                          |  |