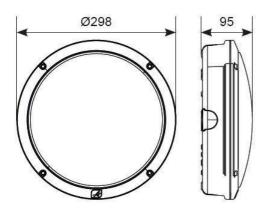

| Light Source LED   Colour / Finish Black   IP Rating IP66   Class Protection 1 | TECHNICAL INFORMATION |  |  |
|--------------------------------------------------------------------------------|-----------------------|--|--|
| IP Rating IP66                                                                 |                       |  |  |
|                                                                                |                       |  |  |
| Class Protection 1                                                             |                       |  |  |
|                                                                                |                       |  |  |
| Internal / External External                                                   |                       |  |  |
| Surface / Recessed / Suspended Ceiling,                                        | Wall                  |  |  |
| Lumen Depreciation L70 60,0                                                    | 000h                  |  |  |
| Warranty (Years) 5                                                             |                       |  |  |
| CE Mark Yes                                                                    |                       |  |  |
| Diameter 298 mm                                                                |                       |  |  |