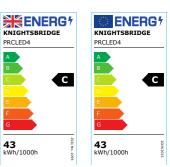

#### 230V IP20 4ft 43W LED Surface mount

www.mlaccessories.co.uk

| MLA PART CODE                 | PRCLED4                                                          |
|-------------------------------|------------------------------------------------------------------|
| DESCRIPTION                   | 230V IP20 4ft 43W LED Surface mount                              |
| NET WEIGHT (KG)               | 2.5                                                              |
| FINISH                        | White                                                            |
| DIFFUSER                      | Opal                                                             |
| DIMENSIONS (MM)               | Length - 1229<br>Width - 198<br>Projection - 68                  |
| CONSTRUCTION                  | Construction - Pressed steel<br>Construction 2 - & polycarbonate |
| CLASS                         | I                                                                |
| IP RATING                     | IP20                                                             |
| WATTAGE (W)                   | 43                                                               |
| LAMP TECHNOLOGY               | LED                                                              |
| LAMP INCLUDED                 | Yes                                                              |
| LUMENS (LM)                   | 4700                                                             |
| LUMENS LIGHT SOURCE ONLY (LM) | 5920                                                             |
| LUMEN TOLERANCE               | 5%                                                               |
| EFFICACY (LM/W)               | 155.340                                                          |
| CIRCUIT WATTAGE (W)           | 38.14                                                            |
| ССТ                           | 4000K                                                            |
| LIGHT COLOUR                  | Cool White                                                       |
| CRI                           | >80                                                              |
| SDCM                          | <6                                                               |
| RUNNING CURRENT (A)           | 0.199                                                            |
| DISPLACEMENT FACTOR           | >0.9                                                             |
| SVM                           | 0.733                                                            |
| PST-LM                        | 0.034                                                            |
| BEAM ANGLE (DEGREES)          | 120                                                              |
| LIFE SPAN (HRS)               | 35,000                                                           |