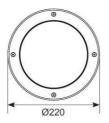

| TECHNICAL INFORMATION          |                 |  |
|--------------------------------|-----------------|--|
| Light Source                   | LED             |  |
| Colour / Finish                | Stainless Steel |  |
| IP Rating                      | IP67            |  |
| Class Protection               | 1               |  |
| Internal / External            | External        |  |
| Surface / Recessed / Suspended | Recessed        |  |
| Lumen Depreciation             | L80 50,000h     |  |
| Warranty (Years)               | 5               |  |
| CE Mark                        | Yes             |  |
| Diameter                       | 220 mm          |  |