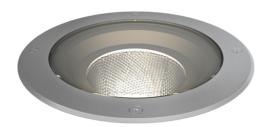

## **Fresno**

Fresno Adjustable Inground 220mm Cool White Code: AFRWOLED/220/CW

## PRODUCT FEATURES

- High performance LED adjustable inground uplight suitable for commercial and hospitality applications
- Supplied c/w installation housing for additional protection and ease of installation
- Static load test to 2000kg; suitable for vehicular and pedestrian traffic
- 304L stainless steel bezel and powder coated aluminium housing
- Integral driver and pre-wired with 2 metres of rubber insulated cable
- Non-dimmable

| GENER                            | RAL INFORMATION |  |
|----------------------------------|-----------------|--|
| Wattage                          | 20W             |  |
| Lumens Delivered                 | 1100lm          |  |
| Lm/W                             | 54lm/W          |  |
| Beam Angle                       | 20              |  |
| CRI                              | 80              |  |
| CCT                              | 4000K           |  |
| Input                            | 220/240V        |  |
| Operating Temp                   | -20°C - 40°C    |  |
| SDCM                             | 3               |  |
| Product Weight without Packaging | 4.731 kg        |  |
|                                  |                 |  |

| TECHNICAL INFORMATION          |                 |  |
|--------------------------------|-----------------|--|
| Light Source                   | LED             |  |
| Colour / Finish                | Stainless Steel |  |
| IP Rating                      | IP67            |  |
| Class Protection               | 1               |  |
| Internal / External            | External        |  |
| Surface / Recessed / Suspended | Recessed        |  |
| Lumen Depreciation             | L80 50,000h     |  |
| Warranty (Years)               | 5               |  |
| CE Mark                        | Yes             |  |
| Diameter                       | 220 mm          |  |