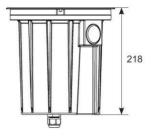

| TECHNICAL INFORMATION          |                 |  |
|--------------------------------|-----------------|--|
| Light Source                   | LED             |  |
| Colour / Finish                | Stainless Steel |  |
| IP Rating                      | IP67            |  |
| Class Protection               | 1               |  |
| Internal / External            | External        |  |
| Surface / Recessed / Suspended | Recessed        |  |
| Lumen Depreciation             | L80 50,000h     |  |
| Warranty (Years)               | 5               |  |
| CE Mark                        | Yes             |  |
| Diameter                       | 220 mm          |  |