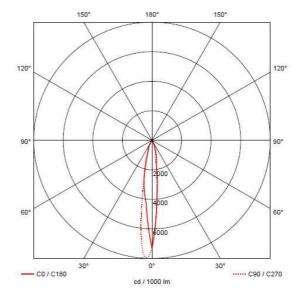

| GENER                            | RAL INFORMATION |  |
|----------------------------------|-----------------|--|
| Wattage                          | 20W             |  |
| Lumens Delivered                 | 1100lm          |  |
| Lm/W                             | 54lm/W          |  |
| Beam Angle                       | 20              |  |
| CRI                              | 80              |  |
| CCT                              | 4000K           |  |
| Input                            | 220/240V        |  |
| Operating Temp                   | -20°C - 40°C    |  |
| SDCM                             | 3               |  |
| Product Weight without Packaging | 4.731 kg        |  |
|                                  |                 |  |