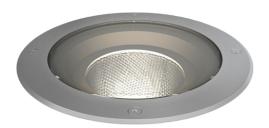

## **Fresno**

Fresno Adjustable Inground 220mm Cool White Code: AFRWOLED/220/CW

## PRODUCT FEATURES

- High performance LED adjustable inground uplight suitable for commercial and hospitality applications
- Supplied c/w installation housing for additional protection and ease of installation
- Static load test to 2000kg; suitable for vehicular and pedestrian traffic
- 304L stainless steel bezel and powder coated aluminium housing
- Integral driver and pre-wired with 2 metres of rubber insulated cable
- Non-dimmable

| GENER                            | RAL INFORMATION |  |
|----------------------------------|-----------------|--|
| Wattage                          | 20W             |  |
| Lumens Delivered                 | 1100lm          |  |
| Lm/W                             | 54lm/W          |  |
| Beam Angle                       | 20              |  |
| CRI                              | 80              |  |
| CCT                              | 4000K           |  |
| Input                            | 220/240V        |  |
| Operating Temp                   | -20°C - 40°C    |  |
| SDCM                             | 3               |  |
| Product Weight without Packaging | 4.731 kg        |  |
|                                  |                 |  |

| TECHNICAL INFORMATION          |                 |  |
|--------------------------------|-----------------|--|
| Light Source                   | LED             |  |
| Colour / Finish                | Stainless Steel |  |
| IP Rating                      | IP67            |  |
| Class Protection               | 1               |  |
| Internal / External            | External        |  |
| Surface / Recessed / Suspended | Recessed        |  |
| Lumen Depreciation             | L80 50,000h     |  |
| Warranty (Years)               | 5               |  |
| CE Mark                        | Yes             |  |
| Diameter                       | 220 mm          |  |