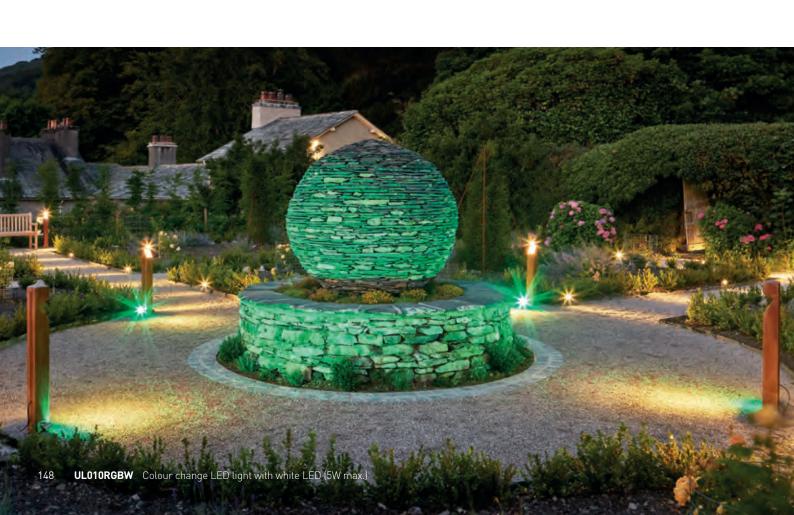

### BENEFITS

| Complete with wall fixings for easy installation              |
|---------------------------------------------------------------|
| Projects light in two directions                              |
| Separate white LED for permanent use                          |
| Full RGBW colour range                                        |
| Anodised aluminium for use in outdoor and indoor environments |
| Compatible with a large range of controllers                  |
| Suitable for coastal areas                                    |