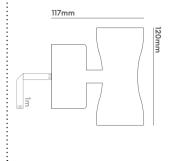

## : SIZE DIAGRAM

# WL070RGBW

Up / down LED colour change wall light with white LED (24W max.)

Guarantee / Warranty: 5 year extended warranty available

#### PHOTOMETRICS @ 25°C

| Product Code | Wattage | Colour | Beam Angle | lm   | lm/W | lx at 1m |
|--------------|---------|--------|------------|------|------|----------|
| WL070RGBW    | 6W      | 4000K  | 45°        | 200* | 67   | 154      |
|              | 4W      | Red    | 45°        | 145* | 73   | 60       |
|              | 6W      | Green  | 45°        | 230* | 77   | 168      |
|              | 6W      | Blue   | 45°        | 38*  | 13   | 1        |

### INSTALLATION INFORMATION

| Inrush current           | 0.4A 3ms           |
|--------------------------|--------------------|
| Construction material    | Anodised aluminium |
| Weight                   | 900g               |
| Class                    | Class I            |
| Max. ambient temperature | 35°C               |