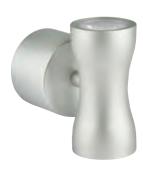

# WL070RGBW

Up / down LED colour change wall light with white LED (24W max.)

Guarantee / Warranty: 5 year extended warranty available

### BENEFITS

| Complete with wall fixings for easy installation              |
|---------------------------------------------------------------|
| Projects light in two directions                              |
| Separate white LED for permanent use                          |
| Full RGBW colour range                                        |
| Anodised aluminium for use in outdoor and indoor environments |
| Compatible with a large range of controllers                  |
| Suitable for coastal areas                                    |