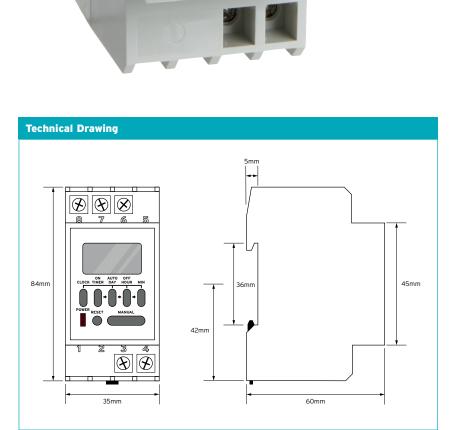

Circuit Protection

**DRT2471D**Digital 24Hr Timer

| Technical Specifications |                                                                                                                           |
|--------------------------|---------------------------------------------------------------------------------------------------------------------------|
| Frequency                | 45-60Hz                                                                                                                   |
| Contact                  | Changeover Contact                                                                                                        |
| Current Consumption      | approx 7VA                                                                                                                |
| Running Accuracy         | ≤ ±1 second/day at 20°C                                                                                                   |
| Switching Capacity       | 16A, 120/240Vac Resistance<br>8A 120/240Vac, General Use<br>1/2HP, 120/240Vac                                             |
| Switching Command        | 1 Minute                                                                                                                  |
| Switching Accuracy       | Precise-to-minute                                                                                                         |
| Memory Back-up           | Lithium Battery CR2032 or High<br>Technique Gold Capacitor for<br>Power Reserve more than 36<br>Hours After Fully Charged |
| Admissible Ambient temp. | -10°C to 55°C                                                                                                             |
| Dimensions               | 84mm L x 35mm W x 60mm H                                                                                                  |