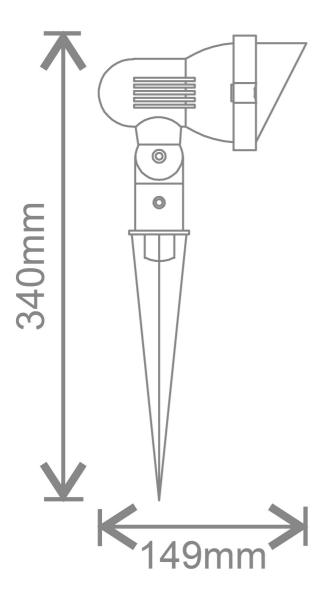

### **Technical Drawings**

### **Specification**

| Voltage (eg 220-240 Vac 50/60Hz) | 220-240Vac 50-60Hz                                                               |
|----------------------------------|----------------------------------------------------------------------------------|
| Dimensions L x W x D (mm)        | Height including Spike 340, Height including<br>Spike Kit 190, Depth of Head 149 |
| Protection Rating                | Class I                                                                          |
| IP Rating                        | IP65                                                                             |
| Ambient Temperature Range (°C)   | -20 to 50                                                                        |
| Lamp                             | GU10                                                                             |
| Maximum Wattage (W)              | 35                                                                               |
| Connection                       | 300mm of H05RN-F 3 x 0.75mm² cable                                               |