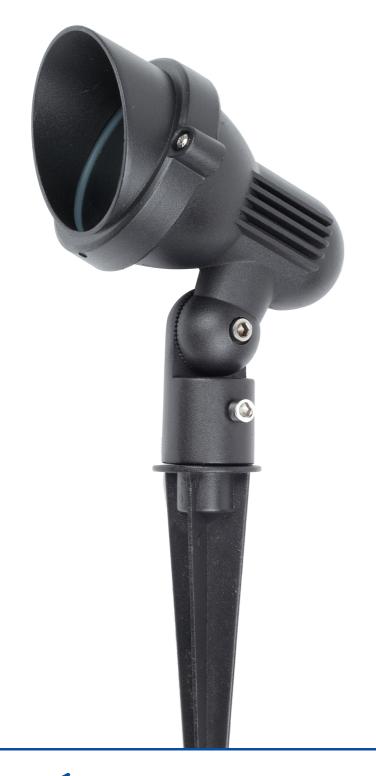

### Spike spot light for LED GU10 Lamp, Grey

The Kosnic LED spike lights for GU10s are made from die-cast aluminium with a glass lens. The lights are supplied with a metal spike for ground installation or can be used with an optional surface mounting kit. The spike lights are IP65 rated for use in vertical installations, perfectly suited for commercial and domestic outdoor illumination of gardens, buildings, thoroughfares and other outdoor spaces requiring accent lighting.

#### KSPK1GU10-GRY