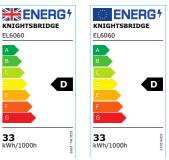

## **EL6060**

230V IP20 595x595 23W/33W CCT Adjustable Troffer

**Panel** 

www.mlaccessories.co.uk

| MLA PART CODE                 | EL6060                                                           |
|-------------------------------|------------------------------------------------------------------|
| DESCRIPTION                   | 230V IP20 595x595 23W/33W CCT Adjustable Troffer Panel           |
| NET WEIGHT (KG)               | 3.09                                                             |
| FINISH                        | White                                                            |
| DIFFUSER                      | Opal                                                             |
| DIMENSIONS (MM)               | Length - 595<br>Width - 595<br>Depth - 70                        |
| CONSTRUCTION                  | Construction - Pressed steel<br>Construction 2 - & polycarbonate |
| CLASS                         | I                                                                |
| IP RATING                     | IP20                                                             |
| WATTAGE (W)                   | 33                                                               |
| LAMP TECHNOLOGY               | SMD LED                                                          |
| LUMENS (LM)                   | 4500                                                             |
| LUMENS LIGHT SOURCE ONLY (LM) | 5470                                                             |
| LUMEN TOLERANCE               | 5%                                                               |
| EFFICACY (LM/W)               | 163                                                              |
| CIRCUIT WATTAGE (W)           | 32.7                                                             |
| ССТ                           | 3000/4000/5700K                                                  |
| LIGHT COLOUR                  | CCT                                                              |
| CRI                           | >85                                                              |
| SDCM                          | <6                                                               |
| RUNNING CURRENT (A)           | 0.15                                                             |
| DISPLACEMENT FACTOR           | >0.9                                                             |
| SVM                           | 0.6                                                              |
| PST-LM                        | 0.03                                                             |
| L70B50 LIFESPAN (HRS)         | 60000                                                            |
| DIMMABLE                      | No                                                               |
| OPERATING TEMPERATURE         | 25°C                                                             |