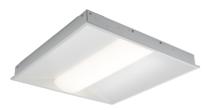

## **EL6060**

230V IP20 595x595 23W/33W CCT Adjustable Troffer

**Panel** 

www.mlaccessories.co.uk

| MLA PART CODE                 | EL6060                                                           |
|-------------------------------|------------------------------------------------------------------|
| DESCRIPTION                   | 230V IP20 595x595 23W/33W CCT Adjustable Troffer Panel           |
| NET WEIGHT (KG)               | 3.09                                                             |
| FINISH                        | White                                                            |
| DIFFUSER                      | Opal                                                             |
| DIMENSIONS (MM)               | Length - 595<br>Width - 595<br>Depth - 70                        |
| CONSTRUCTION                  | Construction - Pressed steel<br>Construction 2 - & polycarbonate |
| CLASS                         | I                                                                |
| IP RATING                     | IP20                                                             |
| WATTAGE (W)                   | 33                                                               |
| LAMP TECHNOLOGY               | SMD LED                                                          |
| LUMENS (LM)                   | 4500                                                             |
| LUMENS LIGHT SOURCE ONLY (LM) | 5470                                                             |
| LUMEN TOLERANCE               | 5%                                                               |
| EFFICACY (LM/W)               | 163                                                              |
| CIRCUIT WATTAGE (W)           | 32.7                                                             |
| ССТ                           | 3000/4000/5700K                                                  |
| LIGHT COLOUR                  | CCT                                                              |
| CRI                           | >85                                                              |
| SDCM                          | <6                                                               |
| RUNNING CURRENT (A)           | 0.15                                                             |
| DISPLACEMENT FACTOR           | >0.9                                                             |
| SVM                           | 0.6                                                              |
| PST-LM                        | 0.03                                                             |
| L70B50 LIFESPAN (HRS)         | 60000                                                            |
| DIMMABLE                      | No                                                               |
| OPERATING TEMPERATURE         | 25°C                                                             |