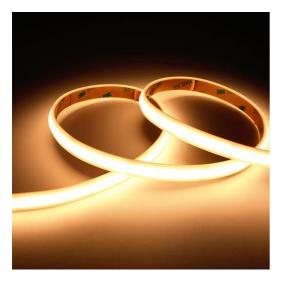

## C-Cell COB LED Strip

C-Cell 24V 14W IP67 White PRO 2700K 5m Code: C/24/04/67/01/27/S01/01

## PRODUCT FEATURES

- C-CELL dot-free LED strip suitable for residential, hospitality and retail applications
- Single colour, RGB and tunable white flexible LED strip with self-adhesive back
- Large strip pack sizes and multiple connector packs offers great time saving and ease when working on a large scale projectJoint and connection accessories sold separately
- Continuous phosphor, uniform dot-free output provides seamless light output for enhanced aesthetic appearance and allows product to be showcased as main lighting source, offering great installation versatility
- Fast fit plug and play connections remove the need for time consuming soldering of joints
- High CRI 90 ensures the highest quality white light output
- 308