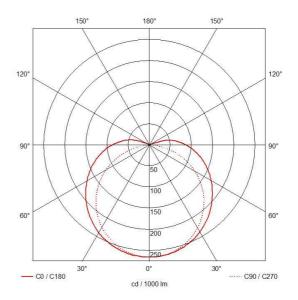

|                               | GENERAL INFORMATION |
|-------------------------------|---------------------|
| Wattage                       | 14W/m               |
| Lumens Delivered              | 1200lm/m            |
| Lm/W                          | 90lm/W              |
| Beam Angle                    | 130                 |
| CRI                           | 90                  |
| CCT                           | 2700K               |
| Input                         | 24V                 |
| Operating Temp                | -20°C - 45°C        |
| SDCM                          | 3                   |
| Product Weight without Packag | <b>ling</b> 0.27 kg |