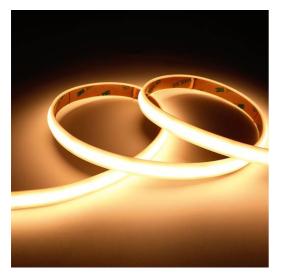

## C-Cell COB LED Strip

C-Cell 24V 14W IP67 White PRO 2700K 5m Code: C/24/04/67/01/27/S01/01

## PRODUCT FEATURES

- C-CELL dot-free LED strip suitable for residential, hospitality and retail applications
- Single colour, RGB and tunable white flexible LED strip with self-adhesive back
- Large strip pack sizes and multiple connector packs offers great time saving and ease when working on a large scale projectJoint and connection accessories sold separately
- Continuous phosphor, uniform dot-free output provides seamless light output for enhanced aesthetic appearance and allows product to be showcased as main lighting source, offering great installation versatility
- Fast fit plug and play connections remove the need for time consuming soldering of joints
- High CRI 90 ensures the highest quality white light output
- 308