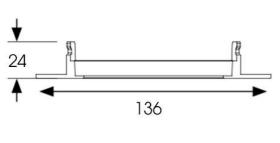

| TECHNICAL INFORMATION          |             |  |
|--------------------------------|-------------|--|
| Light Source                   | LED         |  |
| Colour / Finish                | White       |  |
| IP Rating                      | IP44        |  |
| Class Protection               | 2           |  |
| Internal / External            | Internal    |  |
| Surface / Recessed / Suspended | Recessed    |  |
| Lumen Depreciation             | L80 54,000h |  |
| Warranty (Years)               | 5           |  |
| CE Mark                        | Yes         |  |
| Diameter                       | 137 mm      |  |
| Height                         | 24 mm       |  |