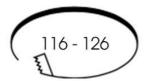

- CCT selectable between 3000K, 4000K and 6000K
- Edge lit providing excellent uniform illumination
- Standard and Self-Test Emergency available using the Hawk Kit Emergency Pack

| GENERAL INFORMATION              |                 |  |
|----------------------------------|-----------------|--|
| Wattage                          | 9W              |  |
| Lumens Delivered                 | 840lm (4000K)   |  |
| Lm/W                             | 105lm/w         |  |
| Beam Angle                       | 110             |  |
| CRI                              | 80              |  |
| CCT                              | 3000/4000/6000K |  |
| Input                            | 220/240V        |  |
| Operating Temp                   | -20°C - 40°C    |  |
| SDCM                             | 6               |  |
| UGR                              | 25              |  |
| Cut-Out Size                     | 116-126mm       |  |
| Product Weight without Packaging | 0.25 kg         |  |
|                                  |                 |  |