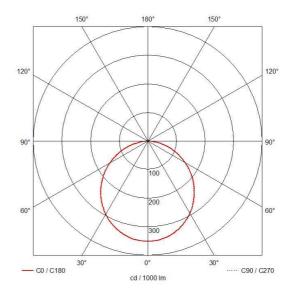

- CCT selectable between 3000K, 4000K and 6000K
- Edge lit providing excellent uniform illumination
- Standard and Self-Test Emergency available using the Hawk Kit Emergency Pack

| GENERAL INFORMATION              |                 |  |
|----------------------------------|-----------------|--|
| Wattage                          | 9W              |  |
| Lumens Delivered                 | 840lm (4000K)   |  |
| Lm/W                             | 105lm/w         |  |
| Beam Angle                       | 110             |  |
| CRI                              | 80              |  |
| CCT                              | 3000/4000/6000K |  |
| Input                            | 220/240V        |  |
| Operating Temp                   | -20°C - 40°C    |  |
| SDCM                             | 6               |  |
| UGR                              | 25              |  |
| Cut-Out Size                     | 116-126mm       |  |
| Product Weight without Packaging | 0.25 kg         |  |
|                                  |                 |  |