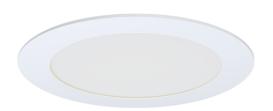

## Freska

Freska CCT Downlight 1 White

## PRODUCT FEATURES

- Economic ultra-slim circular LED performance downlight suitable for education, commercial, healthcare and retail applications
- Ideal for use in areas with shallow ceiling void
- Triac dimmable as standard

- CCT selectable between 3000K, 4000K and 6000K
- Edge lit providing excellent uniform illumination
- Standard and Self-Test Emergency available using the Hawk Kit Emergency Pack

| GENERAL INFORMATION              |                 |  |
|----------------------------------|-----------------|--|
| Wattage                          | 9W              |  |
| Lumens Delivered                 | 840lm (4000K)   |  |
| Lm/W                             | 105lm/w         |  |
| Beam Angle                       | 110             |  |
| CRI                              | 80              |  |
| CCT                              | 3000/4000/6000K |  |
| Input                            | 220/240V        |  |
| Operating Temp                   | -20°C - 40°C    |  |
| SDCM                             | 6               |  |
| UGR                              | 25              |  |
| Cut-Out Size                     | 116-126mm       |  |
| Product Weight without Packaging | 0.25 kg         |  |
|                                  |                 |  |

| TECHNICAL INFORMATION          |             |  |
|--------------------------------|-------------|--|
| Light Source                   | LED         |  |
| Colour / Finish                | White       |  |
| IP Rating                      | IP44        |  |
| Class Protection               | 2           |  |
| Internal / External            | Internal    |  |
| Surface / Recessed / Suspended | Recessed    |  |
| Lumen Depreciation             | L80 54,000h |  |
| Warranty (Years)               | 5           |  |
| CE Mark                        | Yes         |  |
| Diameter                       | 137 mm      |  |
| Height                         | 24 mm       |  |