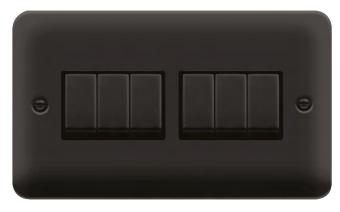

## **Technical Specification**

Product Code: DPMB416BK

Description: 10AX Ingot 6 Gang 2 Way Plate Switch

Luckinslive 435283900

## **General Information**

| Plate Dimensions (mm)                  |                                            |                         |                        |
|----------------------------------------|--------------------------------------------|-------------------------|------------------------|
|                                        | 146 (W) × 88 (H) × 8 (D)                   |                         |                        |
| Dimensions With Gasket (mm)            | 149 (W) x 91 (H) x 9 (D)                   |                         |                        |
| Plate Fixing Centres - Horizontal (mm) | 120.6                                      |                         |                        |
| MiniGrid Plate (Gang)                  | 2                                          |                         |                        |
| MiniGrid Single Width Module Quantity  | 2 × 3                                      |                         |                        |
| MiniGrid Double Width Module Quantity  | 2                                          |                         |                        |
| Style                                  | Rounded Profile                            |                         |                        |
| Finish                                 | Matt Black                                 |                         |                        |
| Insert Colour                          | Black                                      |                         |                        |
| Gasket Colour                          | Black                                      |                         |                        |
| Materials                              | Front Plate: Stainless Steel               | Insert: Urea            |                        |
|                                        | Switch Cover: Stainless Steel              | Rear Housing: Nylon     |                        |
|                                        | Terminals: Brass                           | Terminal Screws: Ste    | el & Yellow Passivated |
|                                        | Contacts: Silver "on-lay" Copper / Brass   | Internal Busbars: For   | med Pressed Brass      |
|                                        | Earth Strap: Mild Steel                    |                         |                        |
| Anti Microbial Certified               | No                                         |                         |                        |
| Operating Voltage (AC)                 | 250                                        | Frequency (Hz)          | 50                     |
| Inductive Load Rating (AX)             | 10                                         |                         |                        |
| Load Rating Comments                   | Suitable for Fluorescent or Inductive Load | ds                      |                        |
| Termination Type                       | Screw                                      |                         |                        |
| Terminal Size (mm)                     | Ø3.5 Ter                                   | minal Torque Value (Nm) | 0.5                    |
| Terminal Capacity - Solid (mm²)        | 4 x 1.5 or 2 x 2.5                         |                         |                        |
| Modular Rocker Switches                | Yes                                        |                         |                        |
| 2 Way Switch                           | Yes                                        |                         |                        |
| Minimum Back Box Depth (mm)            | 25                                         |                         |                        |
| Ingress Protection                     | IP20                                       |                         |                        |
| Operational Temperature (°C)           | -5 to +40                                  |                         |                        |
| Warranty (Years)                       | 20                                         |                         |                        |
| -                                      |                                            |                         |                        |
| Standards BS EN 60669-1                |                                            |                         |                        |