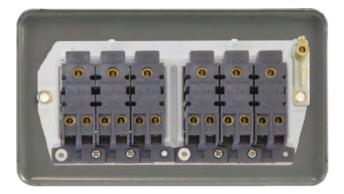

## **General Information**

| Plate Dimensions (mm)                  |                                            |                         |                        |
|----------------------------------------|--------------------------------------------|-------------------------|------------------------|
|                                        | 146 (W) × 88 (H) × 8 (D)                   |                         |                        |
| Dimensions With Gasket (mm)            | 149 (W) x 91 (H) x 9 (D)                   |                         |                        |
| Plate Fixing Centres - Horizontal (mm) | 120.6                                      |                         |                        |
| MiniGrid Plate (Gang)                  | 2                                          |                         |                        |
| MiniGrid Single Width Module Quantity  | 2 × 3                                      |                         |                        |
| MiniGrid Double Width Module Quantity  | 2                                          |                         |                        |
| Style                                  | Rounded Profile                            |                         |                        |
| Finish                                 | Matt Black                                 |                         |                        |
| Insert Colour                          | Black                                      |                         |                        |
| Gasket Colour                          | Black                                      |                         |                        |
| Materials                              | Front Plate: Stainless Steel               | Insert: Urea            |                        |
|                                        | Switch Cover: Stainless Steel              | Rear Housing: Nylon     |                        |
|                                        | Terminals: Brass                           | Terminal Screws: Ste    | el & Yellow Passivated |
|                                        | Contacts: Silver "on-lay" Copper / Brass   | Internal Busbars: For   | med Pressed Brass      |
|                                        | Earth Strap: Mild Steel                    |                         |                        |
| Anti Microbial Certified               | No                                         |                         |                        |
| Operating Voltage (AC)                 | 250                                        | Frequency (Hz)          | 50                     |
| Inductive Load Rating (AX)             | 10                                         |                         |                        |
| Load Rating Comments                   | Suitable for Fluorescent or Inductive Load | ds                      |                        |
| Termination Type                       | Screw                                      |                         |                        |
| Terminal Size (mm)                     | Ø3.5 Ter                                   | minal Torque Value (Nm) | 0.5                    |
| Terminal Capacity - Solid (mm²)        | 4 x 1.5 or 2 x 2.5                         |                         |                        |
| Modular Rocker Switches                | Yes                                        |                         |                        |
| 2 Way Switch                           | Yes                                        |                         |                        |
| Minimum Back Box Depth (mm)            | 25                                         |                         |                        |
| Ingress Protection                     | IP20                                       |                         |                        |
| Operational Temperature (°C)           | -5 to +40                                  |                         |                        |
| Warranty (Years)                       | 20                                         |                         |                        |
| -                                      |                                            |                         |                        |
| Standards BS EN 60669-1                |                                            |                         |                        |