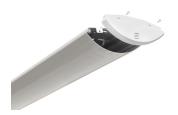

## PRODUCT FEATURES

- Surface linear suitable for educational and commercial applications
- This is a widely used style of fitting within the educational sector
- Steel body with polycarbonate diffuser and plastic end caps
- Powered by Philips

- Modern fully enclosed surface luminaire with curved low profile appearance
- CCT selectable between 3000K, 4000K and 5000K and power selectable; offering a choice of 2 outputs, in one luminaire
- Dimmable options