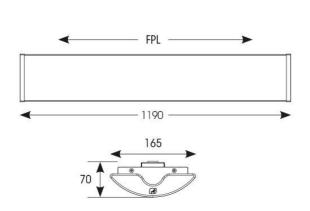

## **Oxford**

Oxford CCT Surface Linear Multi Wattage 1200mm OCTO Smart Control Self-Test Emergency Code: AOXL4/1/OCTO/SM3

## PRODUCT FEATURES

- Surface linear suitable for educational and commercial applications
- This is a widely used style of fitting within the educational sector
- Steel body with polycarbonate diffuser and plastic end caps
- Powered by Philips

- Modern fully enclosed surface luminaire with curved low profile appearance
- CCT selectable between 3000K, 4000K and 5000K and power selectable; offering a choice of 2 outputs, in one luminaire
- Dimmable options

| GENERA                           | al information          |
|----------------------------------|-------------------------|
| Wattage                          | 21W - 32W               |
| Lumens Delivered                 | 2900lm - 5000lm (4000K) |
| Lm/W                             | 140lm/W                 |
| Beam Angle                       | 110                     |
| CRI                              | 80                      |
| CCT                              | 3000/4000/5000K         |
| Input                            | 220/240V                |
| Operating Temp                   | 0°C - 40°C              |
| SDCM                             | 3                       |
| UGR                              | 24                      |
| Energy efficiency class          | C                       |
| Product Weight without Packaging | 1.985 kg                |