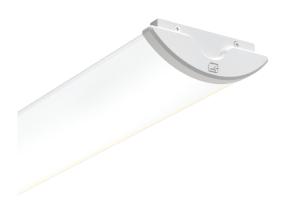

## **Oxford**

Oxford CCT Surface Linear Multi Wattage 1200mm OCTO Smart Control Self-Test Emergency Code: AOXL4/1/OCTO/SM3

## PRODUCT FEATURES

- Surface linear suitable for educational and commercial applications
- This is a widely used style of fitting within the educational sector
- Steel body with polycarbonate diffuser and plastic end caps
- Powered by Philips

- Modern fully enclosed surface luminaire with curved low profile appearance
- CCT selectable between 3000K, 4000K and 5000K and power selectable; offering a choice of 2 outputs, in one luminaire
- Dimmable options