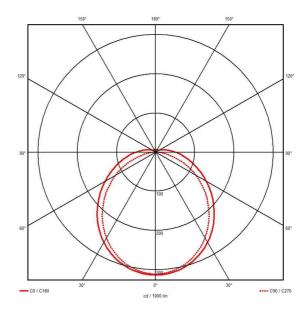

| GENERA                           | al information          |
|----------------------------------|-------------------------|
| Wattage                          | 21W - 32W               |
| Lumens Delivered                 | 2900lm - 5000lm (4000K) |
| Lm/W                             | 140lm/W                 |
| Beam Angle                       | 110                     |
| CRI                              | 80                      |
| CCT                              | 3000/4000/5000K         |
| Input                            | 220/240V                |
| Operating Temp                   | 0°C - 40°C              |
| SDCM                             | 3                       |
| UGR                              | 24                      |
| Energy efficiency class          | C                       |
| Product Weight without Packaging | 1.985 kg                |