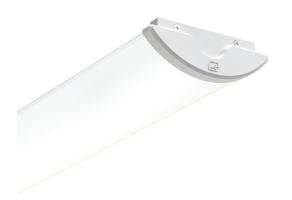

## **Oxford**

Oxford CCT Surface Linear Multi Wattage 1200mm OCTO Smart Control Self-Test Emergency Code: AOXL4/1/OCTO/SM3

## PRODUCT FEATURES

- Surface linear suitable for educational and commercial applications
- This is a widely used style of fitting within the educational sector
- Steel body with polycarbonate diffuser and plastic end caps
- Powered by Philips

- Modern fully enclosed surface luminaire with curved low profile appearance
- CCT selectable between 3000K, 4000K and 5000K and power selectable; offering a choice of 2 outputs, in one luminaire
- Dimmable options