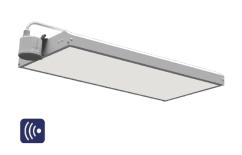

## HARLTON LOW BAY 5700K 120W MICROWAVE SENSOR

NET-51-12-99

#### **Features & Benefits**

- Microwave Dimming Sensor with up to 15m detection range (5-150lux)
- 0%, 10% or 25% Standby Mode
- Recommended for mounting at height between 4-8m
- Includes V-Bracket for suspension
- Tridonic driver as standard
- 5700K colour temperature

### **Key Data**

 Power
 120W

 Luminous Flux
 16000Im

 Colour Temperature
 5700K

 IP Rating
 IP20

**Dimensions** 690 x 320 x 52.6mm

Warranty 5 Years (Registration Required)