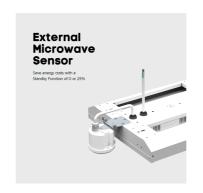

#### **Features & Benefits**

- Microwave Dimming Sensor with up to 15m detection range (5-150lux)
- 0%, 10% or 25% Standby Mode
- Recommended for mounting at height between 4-8m
- Includes V-Bracket for suspension
- Tridonic driver as standard
- 5700K colour temperature

Max. Detection Distance15mHousing ColourWhiteHousing MaterialAluminiumDetection Angle360°

Diffuser MaterialPolycarbonateSensor ManufacturerSealite Co. Ltd.

Sensor IP Rating IP65