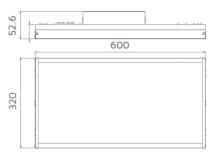

### **Key Data**

 Power
 120W

 Luminous Flux
 16000Im

 Colour Temperature
 5700K

 IP Rating
 IP20

**Dimensions** 690 x 320 x 52.6mm

Warranty 5 Years (Registration Required)