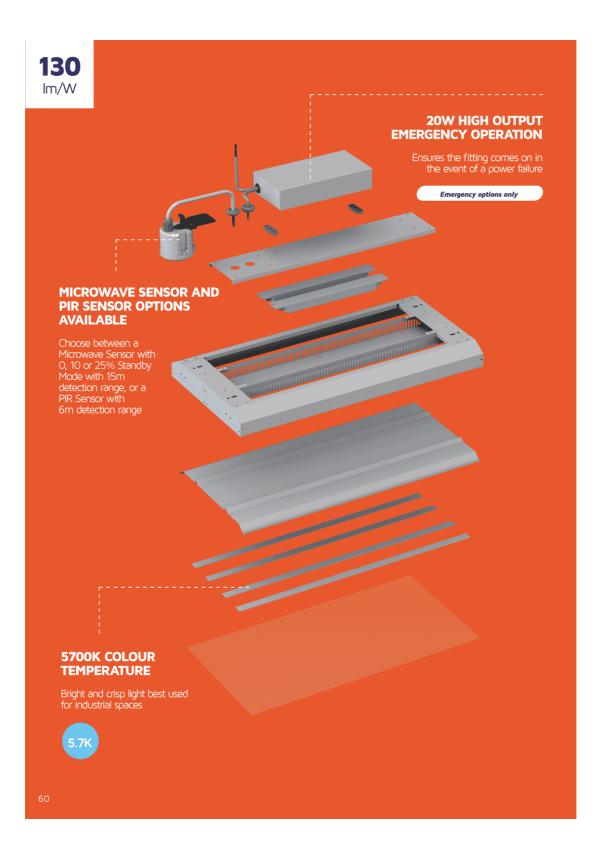

#### **Features & Benefits**

- Microwave Dimming Sensor with up to 15m detection range (5-150lux)
- 0%, 10% or 25% Standby Mode
- Recommended for mounting at height between 4-8m
- Includes V-Bracket for suspension
- Tridonic driver as standard
- 5700K colour temperature

# **Technical Specifications**

Input Voltage (AC) 220-240V

Power Factor >0.9

Luminaire Efficacy 130Im/W

LED Manufacturer Runlite

LED Type SMD 2835

No. of LEDs 756

**Driver Manufacturer** Tridonic Advanced Series

Total Circuit Power (W) 120W +/- 5W

Electrical Class 1

Colour Rendering>80 CRILamp Viewing Angle120°DimmableNo

Operating Temp.0°C to +40°CLifespan LM8080,000 Hours

UGR Rating >22
Weight 2.5Kg

Manufacturer Sealite Co. Ltd

Max. Detection Distance15mHousing ColourWhiteHousing MaterialAluminiumDetection Angle360°

Diffuser MaterialPolycarbonateSensor ManufacturerSealite Co. Ltd.

Sensor IP Rating IP65