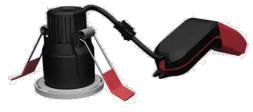

## PRODUCT FEATURES

- Miniature IP65 Fire rated architectural downlight suitable for residential and hospitality applications
- Ultra slim detachable driver with loop-in, loop-out push fit terminals provide an easy and efficient installation
- Supplied with matt white bezel as standard. Chrome, satin chrome and matt black bezels sold separately
- Low profile design and arched remote driver allows installation into shallow ceiling voids
- CCT selectable between 2700K, 3000K, 4000K and 6000K
- Can be used as the sole light source or as a complimentary product to Prism Pro / Prism Pro Anti-Glare
- · Anti-glare design to create visual comfort
- Fully tested for 30, 60 and 90 minute ceiling types to meet Part B of Building Regulations

Belfast: +44 (0) 2890 773750

Warrington: +44 (0) 1942 433333

| TECHNI                         | ICAL INFORMATION |
|--------------------------------|------------------|
| Light Source                   | LED              |
| Colour / Finish                | White            |
| Fire Rated                     | Yes              |
| IP Rating                      | IP65             |
| Class Protection               | 2                |
| Internal / External            | Internal         |
| Surface / Recessed / Suspended | Recessed         |
| Lumen Depreciation             | L80 54,000h      |
| Warranty (Years)               | 5                |
| CE Mark                        | Yes              |
| Diameter                       | 55 mm            |
| Height                         | 63 mm            |
|                                |                  |