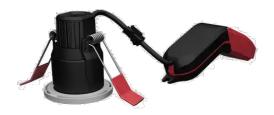

## Prism Pro Mini Anti Glare Fire Rated

Prism Pro Mini CCT Anti Glare Fire Rated Dual Wattage Code: APRIPMINIAG/1

## PRODUCT FEATURES

- Miniature IP65 Fire rated architectural downlight suitable for residential and hospitality applications
- Ultra slim detachable driver with loop-in, loop-out push fit terminals provide an easy and efficient installation
- Supplied with matt white bezel as standard. Chrome, satin chrome and matt black bezels sold separately
- Low profile design and arched remote driver allows installation into shallow ceiling voids
- CCT selectable between 2700K, 3000K, 4000K and 6000K
- Can be used as the sole light source or as a complimentary product to Prism Pro / Prism Pro Anti-Glare
- · Anti-glare design to create visual comfort
- Fully tested for 30, 60 and 90 minute ceiling types to meet Part B of Building Regulations

Belfast: +44 (0) 2890 773750

Warrington: +44 (0) 1942 433333

| TECHNI                         | ICAL INFORMATION |
|--------------------------------|------------------|
| Light Source                   | LED              |
| Colour / Finish                | White            |
| Fire Rated                     | Yes              |
| IP Rating                      | IP65             |
| Class Protection               | 2                |
| Internal / External            | Internal         |
| Surface / Recessed / Suspended | Recessed         |
| Lumen Depreciation             | L80 54,000h      |
| Warranty (Years)               | 5                |
| CE Mark                        | Yes              |
| Diameter                       | 55 mm            |
| Height                         | 63 mm            |
|                                |                  |