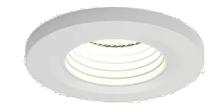

## PRODUCT FEATURES

- Miniature IP65 Fire rated architectural downlight suitable for residential and hospitality applications
- Ultra slim detachable driver with loop-in, loop-out push fit terminals provide an easy and efficient installation
- Supplied with matt white bezel as standard. Chrome, satin chrome and matt black bezels sold separately
- Low profile design and arched remote driver allows installation into shallow ceiling voids
- CCT selectable between 2700K, 3000K, 4000K and 6000K
- Can be used as the sole light source or as a complimentary product to Prism Pro / Prism Pro Anti-Glare
- · Anti-glare design to create visual comfort
- Fully tested for 30, 60 and 90 minute ceiling types to meet Part B of Building Regulations

Belfast: +44 (0) 2890 773750

Warrington: +44 (0) 1942 433333

| TECHNI                         | ICAL INFORMATION |
|--------------------------------|------------------|
| Light Source                   | LED              |
| Colour / Finish                | White            |
| Fire Rated                     | Yes              |
| IP Rating                      | IP65             |
| Class Protection               | 2                |
| Internal / External            | Internal         |
| Surface / Recessed / Suspended | Recessed         |
| Lumen Depreciation             | L80 54,000h      |
| Warranty (Years)               | 5                |
| CE Mark                        | Yes              |
| Diameter                       | 55 mm            |
| Height                         | 63 mm            |
|                                |                  |