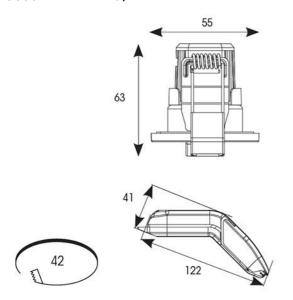

| GENERA                           | AL INFORMATION       |
|----------------------------------|----------------------|
| Wattage                          | 5W                   |
| Lumens Delivered                 | 280lm (4000k)        |
| Lm/W                             | 60lm/W               |
| Beam Angle                       | 55                   |
| CRI                              | 80                   |
| CCT                              | 2700/3000/4000/6000K |
| Input                            | 220/240V             |
| Operating Temp                   | -5°C - 25°C          |
| SDCM                             | 6                    |
| UGR                              | 20                   |
| Cut-Out Size                     | 42mm                 |
| Energy efficiency class          | E                    |
| Product Weight without Packaging | 0.177 kg             |

Belfast: +44 (0) 2890 773750

Warrington: +44 (0) 1942 433333

| TECHNI                         | ICAL INFORMATION |
|--------------------------------|------------------|
| Light Source                   | LED              |
| Colour / Finish                | White            |
| Fire Rated                     | Yes              |
| IP Rating                      | IP65             |
| Class Protection               | 2                |
| Internal / External            | Internal         |
| Surface / Recessed / Suspended | Recessed         |
| Lumen Depreciation             | L80 54,000h      |
| Warranty (Years)               | 5                |
| CE Mark                        | Yes              |
| Diameter                       | 55 mm            |
| Height                         | 63 mm            |
|                                |                  |