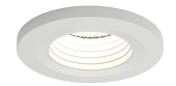

## PRODUCT FEATURES

- Miniature IP65 Fire rated architectural downlight suitable for residential and hospitality applications
- Ultra slim detachable driver with loop-in, loop-out push fit terminals provide an easy and efficient installation
- Supplied with matt white bezel as standard. Chrome, satin chrome and matt black bezels sold separately
- Low profile design and arched remote driver allows installation into shallow ceiling voids
- CCT selectable between 2700K, 3000K, 4000K and 6000K
- Can be used as the sole light source or as a complimentary product to Prism Pro / Prism Pro Anti-Glare
- · Anti-glare design to create visual comfort
- Fully tested for 30, 60 and 90 minute ceiling types to meet Part B of Building Regulations

Belfast: +44 (0) 2890 773750

Warrington: +44 (0) 1942 433333

| TECHNI                         | ICAL INFORMATION |
|--------------------------------|------------------|
| Light Source                   | LED              |
| Colour / Finish                | White            |
| Fire Rated                     | Yes              |
| IP Rating                      | IP65             |
| Class Protection               | 2                |
| Internal / External            | Internal         |
| Surface / Recessed / Suspended | Recessed         |
| Lumen Depreciation             | L80 54,000h      |
| Warranty (Years)               | 5                |
| CE Mark                        | Yes              |
| Diameter                       | 55 mm            |
| Height                         | 63 mm            |
|                                |                  |