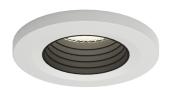

## PRODUCT FEATURES

- Miniature IP65 Fire rated architectural downlight suitable for residential and hospitality applications
- Ultra slim detachable driver with loop-in, loop-out push fit terminals provide an easy and efficient installation
- Supplied with matt white bezel as standard. Chrome, satin chrome and matt black bezels sold separately
- Low profile design and arched remote driver allows installation into shallow ceiling voids
- CCT selectable between 2700K, 3000K, 4000K and 6000K
- Can be used as the sole light source or as a complimentary product to Prism Pro / Prism Pro Anti-Glare
- · Anti-glare design to create visual comfort
- Fully tested for 30, 60 and 90 minute ceiling types to meet Part B of Building Regulations

Belfast: +44 (0) 2890 773750

Warrington: +44 (0) 1942 433333

| TECHNI                         | ICAL INFORMATION |
|--------------------------------|------------------|
| Light Source                   | LED              |
| Colour / Finish                | White            |
| Fire Rated                     | Yes              |
| IP Rating                      | IP65             |
| Class Protection               | 2                |
| Internal / External            | Internal         |
| Surface / Recessed / Suspended | Recessed         |
| Lumen Depreciation             | L80 54,000h      |
| Warranty (Years)               | 5                |
| CE Mark                        | Yes              |
| Diameter                       | 55 mm            |
| Height                         | 63 mm            |
|                                |                  |