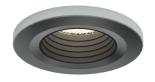

## Prism Pro Mini Anti Glare Fire Rated

Prism Pro Mini CCT Anti Glare Fire Rated Dual Wattage Code: APRIPMINIAG/1

## PRODUCT FEATURES

- Miniature IP65 Fire rated architectural downlight suitable for residential and hospitality applications
- Ultra slim detachable driver with loop-in, loop-out push fit terminals provide an easy and efficient installation
- Supplied with matt white bezel as standard. Chrome, satin chrome and matt black bezels sold separately
- Low profile design and arched remote driver allows installation into shallow ceiling voids
- CCT selectable between 2700K, 3000K, 4000K and 6000K
- Can be used as the sole light source or as a complimentary product to Prism Pro / Prism Pro Anti-Glare
- · Anti-glare design to create visual comfort
- Fully tested for 30, 60 and 90 minute ceiling types to meet Part B of Building Regulations