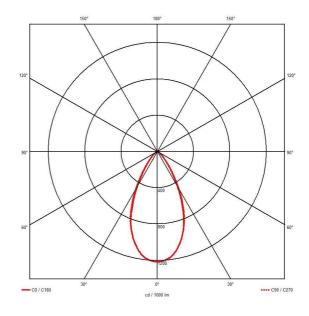

| GENERA                           | AL INFORMATION       |
|----------------------------------|----------------------|
| Wattage                          | 5W                   |
| Lumens Delivered                 | 280lm (4000k)        |
| Lm/W                             | 60lm/W               |
| Beam Angle                       | 55                   |
| CRI                              | 80                   |
| CCT                              | 2700/3000/4000/6000K |
| Input                            | 220/240V             |
| Operating Temp                   | -5°C - 25°C          |
| SDCM                             | 6                    |
| UGR                              | 20                   |
| Cut-Out Size                     | 42mm                 |
| Energy efficiency class          | E                    |
| Product Weight without Packaging | 0.177 kg             |