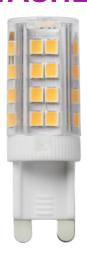

## **G9LED18**

230V G9 3W LED Lamp 2700K

www.mlaccessories.co.uk

| MLA PART CODE         | G9LED18                                                 |
|-----------------------|---------------------------------------------------------|
| DESCRIPTION           | 230V G9 3W LED Lamp 2700K                               |
| NET WEIGHT (KG)       | 0.015                                                   |
| FINISH                | White                                                   |
| DIFFUSER              | Clear                                                   |
| DIMENSIONS (MM)       | Diameter - 16<br>Height - 50                            |
| CONSTRUCTION          | Construction - Ceramic Construction 2 - & polycarbonate |
| IP RATING             | IP20                                                    |
| WATTAGE (W)           | 3                                                       |
| LAMP TECHNOLOGY       | LED                                                     |
| LAMP BASE             | G9                                                      |
| LUMENS (LM)           | 320                                                     |
| LUMEN TOLERANCE       | 5%                                                      |
| EFFICACY (LM/W)       | 111.49                                                  |
| CIRCUIT WATTAGE (W)   | 2.9                                                     |
| ССТ                   | 2700K                                                   |
| LIGHT COLOUR          | Warm White                                              |
| CRI                   | >80                                                     |
| SDCM                  | <6                                                      |
| RUNNING CURRENT (A)   | 0.026                                                   |
| DISPLACEMENT FACTOR   | >0.9                                                    |
| SVM                   | 0.038                                                   |
| PST-LM                | 0.020                                                   |
| BEAM ANGLE (DEGREES)  | 270                                                     |
| LIFE SPAN (HRS)       | 25,000                                                  |
| L70B50 LIFESPAN (HRS) | 25,000                                                  |
| LED COMPATIBLE        | Yes                                                     |
| DIMMABLE              | No                                                      |