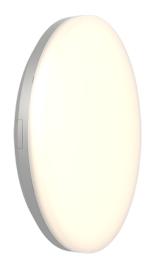

## **Mercurial**

Mercurial 2 IP54 2CCT Silver Microwave Sensor Code: AMER2/1/S/MWS

## PRODUCT FEATURES

- Utility LED wall/ceiling luminaire suitable for education and commercial applications and ancillary areas
- Corridor function options available for effective reduction in energy consumption
- Clip in gear tray ensures quick installation

- CCT selectable between 3000K and 4000K and power selectable; offering a choice of 2 outputs, in one luminaire (AMER1/1/\*\* only)
- Side conduit entry covers retain sleek appearance when not in use

| GENERAL INFORMATION |                 |  |
|---------------------|-----------------|--|
| Wattage             | 23W - 33W       |  |
| Lumens Delivered    | 4700lm (4000K)  |  |
| Lm/W                | 130lm/W (4000K) |  |
| Beam Angle          | 120             |  |
| CRI                 | 80              |  |
| CCT                 | 3000/4000K      |  |
| Input               | 220/240V        |  |
| Operating Temp      | -20°C - 40°C    |  |
| SDCM                | 3               |  |

| TECHNICAL INFORMATION          |               |  |
|--------------------------------|---------------|--|
| Light Source                   | LED           |  |
| Colour / Finish                | Silver        |  |
| IP Rating                      | IP54          |  |
| Class Protection               | 2             |  |
| Internal / External            | Internal      |  |
| Surface / Recessed / Suspended | Ceiling, Wall |  |
| Lumen Depreciation             | L70 80,000h   |  |
| Warranty (Years)               | 7             |  |
| CE Mark                        | Yes           |  |
| Diameter                       | 500 mm        |  |