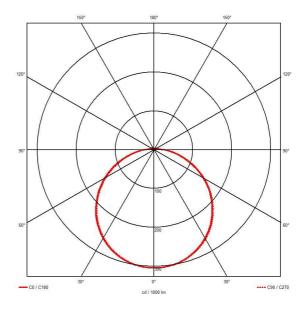

- CCT selectable between 3000K and 4000K and power selectable; offering a choice of 2 outputs, in one luminaire (AMER1/1/\*\* only)
- Side conduit entry covers retain sleek appearance when not in use

| GENERAL INFORMATION |                 |  |
|---------------------|-----------------|--|
| Wattage             | 23W - 33W       |  |
| Lumens Delivered    | 4700lm (4000K)  |  |
| Lm/W                | 130lm/W (4000K) |  |
| Beam Angle          | 120             |  |
| CRI                 | 80              |  |
| CCT                 | 3000/4000K      |  |
| Input               | 220/240V        |  |
| Operating Temp      | -20°C - 40°C    |  |
| SDCM                | 3               |  |