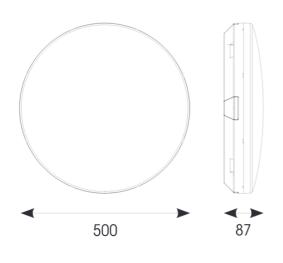

| TECHNICAL INFORMATION          |               |  |
|--------------------------------|---------------|--|
| Light Source                   | LED           |  |
| Colour / Finish                | Silver        |  |
| IP Rating                      | IP54          |  |
| Class Protection               | 2             |  |
| Internal / External            | Internal      |  |
| Surface / Recessed / Suspended | Ceiling, Wall |  |
| Lumen Depreciation             | L70 80,000h   |  |
| Warranty (Years)               | 7             |  |
| CE Mark                        | Yes           |  |
| Diameter                       | 500 mm        |  |