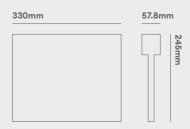

## **Emergency lighting**

LiFePO4 battery available

Self-test or Manual test available

Auxiliary floor illumination helping light areas under fitting

| Guarantee                      | 3 years                   |  |
|--------------------------------|---------------------------|--|
| Wattage                        | 4.0W                      |  |
| Maintained /<br>Non-maintained | Maintained                |  |
| Viewing distance               | 30m                       |  |
| IP rating                      | IP20                      |  |
| IK rating                      | IK08                      |  |
| Input                          | 220-240V 50/60Hz          |  |
| Battery                        | LiFePO4                   |  |
| Install connector type         | Push-fit connector        |  |
| Construction material          | Lens PC housing<br>PC     |  |
| Electric class                 | 2                         |  |
| Mounting options               | Ceiling, wall & suspended |  |
| Legends                        | See page 105              |  |

## Salvus Emergency Exit Blade

50lm, emergency exit blade, 30m viewing distance

| Product code | Testing     | Battery | Wattage | Colour | lm |
|--------------|-------------|---------|---------|--------|----|
| EMBL30M      | Manual-test | LiFePO4 | 4.0W    | 6500K  | 50 |
| EMBL30S      | Self-test   | LiFePO4 | 4.0W    | 6500K  | 50 |