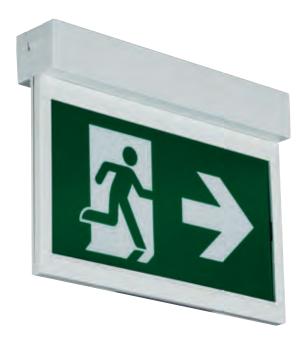

## Salvus Emergency Exit Blade

50lm, emergency exit blade, 30m viewing distance

| Product code | Testing     | Battery | Wattage | Colour | lm |
|--------------|-------------|---------|---------|--------|----|
| EMBL30M      | Manual-test | LiFePO4 | 4.0W    | 6500K  | 50 |
| EMBL30S      | Self-test   | LiFePO4 | 4.0W    | 6500K  | 50 |