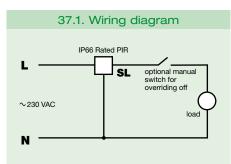

## **IP66 RATED PIR OCCUPANCY SWITCHES**

| DANLERS PRODUCT<br>ORDER CODE | PIR<br>OCCUPANCY<br>DETECTION                                                  | PHOTOCELL<br>LUX RANGE                                                           | TIME LAG RANGE                            | ADDITIONAL PRODUCT DESCRIPTION                                                                                                                                                                                                                                                                                                                                                                                                                                                       | WIRING<br>DIAGRAMS |  |  |
|-------------------------------|--------------------------------------------------------------------------------|----------------------------------------------------------------------------------|-------------------------------------------|--------------------------------------------------------------------------------------------------------------------------------------------------------------------------------------------------------------------------------------------------------------------------------------------------------------------------------------------------------------------------------------------------------------------------------------------------------------------------------------|--------------------|--|--|
| COPIR IP66                    | Yes                                                                            | 10 - 1000 lux<br>(adjustable)<br>Infinite lux<br>selected via<br>internal button | 10 seconds<br>to 40 minutes<br>in 9 steps | Compact person detector (PIR Occupancy switch) A PIR switch (presence detection) which switches lights on when somebody is detected. Switches lights off when nobody has been detected for a chosen period. The photocell can be set so that lights do not switch on during the day. IP66 rated grey/white enclosure.  10A maximum load. 6A maximum LED load (PF ≥ 0.95). Detection angle: 120°. Detection range: Up to 10m. LED feedback to ensure correct lux setting is selected. | 37.1               |  |  |
| COPIR IP66 BK                 | As COPIR IP66 but with: Black enclosure.                                       |                                                                                  |                                           |                                                                                                                                                                                                                                                                                                                                                                                                                                                                                      |                    |  |  |
| COPD                          | As COPIR IP66 but with: 6A maximum load. 2A maximum LED load.                  |                                                                                  |                                           |                                                                                                                                                                                                                                                                                                                                                                                                                                                                                      |                    |  |  |
| COPD BK                       | As COPIR IP66 but with: 6A maximum load. 2A maximum LED load. Black enclosure. |                                                                                  |                                           |                                                                                                                                                                                                                                                                                                                                                                                                                                                                                      |                    |  |  |
| CEPD 17MH                     | Yes                                                                            | No photocell                                                                     | 10 seconds<br>to 40 minutes<br>in 9 steps | Ceiling mount person detector (PIR Occupancy switch) Ceiling mounted PIR switch (presence detection) which can also be mounted onto the end of lighting battens via the 20mm knock out. The switch includes the connection 20mm thread. IP66 rated grey/white enclosure.  10A maximum load. 6A maximum LED load (PF ≥ 0.95). Detection zone: 360°. Detection angle: 60°. Mounting height: Up to 17m. Detection range: Up to 24m.                                                     | 37.1               |  |  |
| CEPD 17MH BK                  |                                                                                | As COPD 17M BK but with: Black enclosure.                                        |                                           |                                                                                                                                                                                                                                                                                                                                                                                                                                                                                      |                    |  |  |
| WAPD IP66                     | Yes                                                                            | No photocell                                                                     | 10 seconds<br>to 40 minutes<br>in 9 steps | Wall mounted person detector (PIR Occupancy switch) A PIR switch (presence detection) which can be surface mounted onto an external or internal wall. The switch includes the connection 20mm thread. IP66 rated grey/white enclosure. 10A maximum load. 6A maximum LED load (PF ≥ 0.95). Detection angle: 60°. Detection range: Up to 10m.                                                                                                                                          | 37.1               |  |  |
| WAPD IP66 BK                  |                                                                                | As WAPD 17M BK but with: Black enclosure.                                        |                                           |                                                                                                                                                                                                                                                                                                                                                                                                                                                                                      |                    |  |  |
| CESF PIR IP66                 |                                                                                | Ceiling surface mounted PIR occupancy switch. See pages 22/23 for details.       |                                           |                                                                                                                                                                                                                                                                                                                                                                                                                                                                                      |                    |  |  |