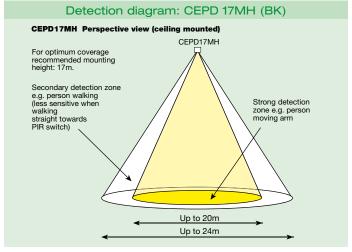

## **IP66 RATED PIR OCCUPANCY SWITCHES**

| DANLERS PRODUCT<br>ORDER CODE | PIR<br>OCCUPANCY<br>DETECTION                                                  | PHOTOCELL<br>LUX RANGE                                                           | TIME LAG RANGE                            | ADDITIONAL PRODUCT DESCRIPTION                                                                                                                                                                                                                                                                                                                                                                                                                                                       | WIRING<br>DIAGRAMS |  |  |
|-------------------------------|--------------------------------------------------------------------------------|----------------------------------------------------------------------------------|-------------------------------------------|--------------------------------------------------------------------------------------------------------------------------------------------------------------------------------------------------------------------------------------------------------------------------------------------------------------------------------------------------------------------------------------------------------------------------------------------------------------------------------------|--------------------|--|--|
| COPIR IP66                    | Yes                                                                            | 10 - 1000 lux<br>(adjustable)<br>Infinite lux<br>selected via<br>internal button | 10 seconds<br>to 40 minutes<br>in 9 steps | Compact person detector (PIR Occupancy switch) A PIR switch (presence detection) which switches lights on when somebody is detected. Switches lights off when nobody has been detected for a chosen period. The photocell can be set so that lights do not switch on during the day. IP66 rated grey/white enclosure.  10A maximum load. 6A maximum LED load (PF ≥ 0.95). Detection angle: 120°. Detection range: Up to 10m. LED feedback to ensure correct lux setting is selected. | 37.1               |  |  |
| COPIR IP66 BK                 | As COPIR IP66 but with: Black enclosure.                                       |                                                                                  |                                           |                                                                                                                                                                                                                                                                                                                                                                                                                                                                                      |                    |  |  |
| COPD                          | As COPIR IP66 but with: 6A maximum load. 2A maximum LED load.                  |                                                                                  |                                           |                                                                                                                                                                                                                                                                                                                                                                                                                                                                                      |                    |  |  |
| COPD BK                       | As COPIR IP66 but with: 6A maximum load. 2A maximum LED load. Black enclosure. |                                                                                  |                                           |                                                                                                                                                                                                                                                                                                                                                                                                                                                                                      |                    |  |  |
| CEPD 17MH                     | Yes                                                                            | No photocell                                                                     | 10 seconds<br>to 40 minutes<br>in 9 steps | Ceiling mount person detector (PIR Occupancy switch) Ceiling mounted PIR switch (presence detection) which can also be mounted onto the end of lighting battens via the 20mm knock out. The switch includes the connection 20mm thread. IP66 rated grey/white enclosure.  10A maximum load. 6A maximum LED load (PF ≥ 0.95). Detection zone: 360°. Detection angle: 60°. Mounting height: Up to 17m. Detection range: Up to 24m.                                                     | 37.1               |  |  |
| CEPD 17MH BK                  |                                                                                | As COPD 17M BK but with: Black enclosure.                                        |                                           |                                                                                                                                                                                                                                                                                                                                                                                                                                                                                      |                    |  |  |
| WAPD IP66                     | Yes                                                                            | No photocell                                                                     | 10 seconds<br>to 40 minutes<br>in 9 steps | Wall mounted person detector (PIR Occupancy switch) A PIR switch (presence detection) which can be surface mounted onto an external or internal wall. The switch includes the connection 20mm thread. IP66 rated grey/white enclosure. 10A maximum load. 6A maximum LED load (PF ≥ 0.95). Detection angle: 60°. Detection range: Up to 10m.                                                                                                                                          | 37.1               |  |  |
| WAPD IP66 BK                  |                                                                                | As WAPD 17M BK but with: Black enclosure.                                        |                                           |                                                                                                                                                                                                                                                                                                                                                                                                                                                                                      |                    |  |  |
| CESF PIR IP66                 |                                                                                | Ceiling surface mounted PIR occupancy switch. See pages 22/23 for details.       |                                           |                                                                                                                                                                                                                                                                                                                                                                                                                                                                                      |                    |  |  |