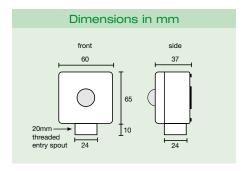

IP66 rated.

Tough polycarbonate mouldings.

| SPECIFICATION:   |                                     |
|------------------|-------------------------------------|
| Detection:       | See diagrams below                  |
| Weatherproof:    | IP66 rated                          |
| Photocell range: | See table on page 37                |
| Time lag range:  | 10 seconds to 40 minutes in 9 steps |
| Dimensions:      | 75 x 60 x 37mm                      |
|                  |                                     |