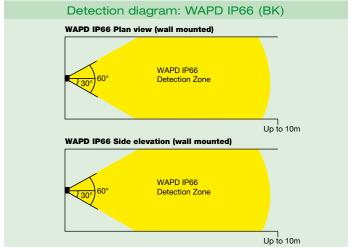

## **IP66 RATED PIR OCCUPANCY SWITCHES**

| DANLERS PRODUCT<br>ORDER CODE | PIR<br>OCCUPANCY<br>DETECTION                                                  | PHOTOCELL<br>LUX RANGE                                                           | TIME LAG RANGE                            | ADDITIONAL PRODUCT DESCRIPTION                                                                                                                                                                                                                                                                                                                                                                                                                                                       | WIRING<br>DIAGRAMS |  |  |
|-------------------------------|--------------------------------------------------------------------------------|----------------------------------------------------------------------------------|-------------------------------------------|--------------------------------------------------------------------------------------------------------------------------------------------------------------------------------------------------------------------------------------------------------------------------------------------------------------------------------------------------------------------------------------------------------------------------------------------------------------------------------------|--------------------|--|--|
| COPIR IP66                    | Yes                                                                            | 10 - 1000 lux<br>(adjustable)<br>Infinite lux<br>selected via<br>internal button | 10 seconds<br>to 40 minutes<br>in 9 steps | Compact person detector (PIR Occupancy switch) A PIR switch (presence detection) which switches lights on when somebody is detected. Switches lights off when nobody has been detected for a chosen period. The photocell can be set so that lights do not switch on during the day. IP66 rated grey/white enclosure.  10A maximum load. 6A maximum LED load (PF ≥ 0.95). Detection angle: 120°. Detection range: Up to 10m. LED feedback to ensure correct lux setting is selected. | 37.1               |  |  |
| COPIR IP66 BK                 | As COPIR IP66 but with: Black enclosure.                                       |                                                                                  |                                           |                                                                                                                                                                                                                                                                                                                                                                                                                                                                                      |                    |  |  |
| COPD                          | As COPIR IP66 but with: 6A maximum load. 2A maximum LED load.                  |                                                                                  |                                           |                                                                                                                                                                                                                                                                                                                                                                                                                                                                                      |                    |  |  |
| COPD BK                       | As COPIR IP66 but with: 6A maximum load. 2A maximum LED load. Black enclosure. |                                                                                  |                                           |                                                                                                                                                                                                                                                                                                                                                                                                                                                                                      |                    |  |  |
| CEPD 17MH                     | Yes                                                                            | No photocell                                                                     | 10 seconds<br>to 40 minutes<br>in 9 steps | Ceiling mount person detector (PIR Occupancy switch) Ceiling mounted PIR switch (presence detection) which can also be mounted onto the end of lighting battens via the 20mm knock out. The switch includes the connection 20mm thread. IP66 rated grey/white enclosure.  10A maximum load. 6A maximum LED load (PF ≥ 0.95). Detection zone: 360°. Detection angle: 60°. Mounting height: Up to 17m. Detection range: Up to 24m.                                                     | 37.1               |  |  |
| CEPD 17MH BK                  |                                                                                | As COPD 17M BK but with: Black enclosure.                                        |                                           |                                                                                                                                                                                                                                                                                                                                                                                                                                                                                      |                    |  |  |
| WAPD IP66                     | Yes                                                                            | No photocell                                                                     | 10 seconds<br>to 40 minutes<br>in 9 steps | Wall mounted person detector (PIR Occupancy switch) A PIR switch (presence detection) which can be surface mounted onto an external or internal wall. The switch includes the connection 20mm thread. IP66 rated grey/white enclosure. 10A maximum load. 6A maximum LED load (PF ≥ 0.95). Detection angle: 60°. Detection range: Up to 10m.                                                                                                                                          | 37.1               |  |  |
| WAPD IP66 BK                  |                                                                                | As WAPD 17M BK but with: Black enclosure.                                        |                                           |                                                                                                                                                                                                                                                                                                                                                                                                                                                                                      |                    |  |  |
| CESF PIR IP66                 |                                                                                | Ceiling surface mounted PIR occupancy switch. See pages 22/23 for details.       |                                           |                                                                                                                                                                                                                                                                                                                                                                                                                                                                                      |                    |  |  |