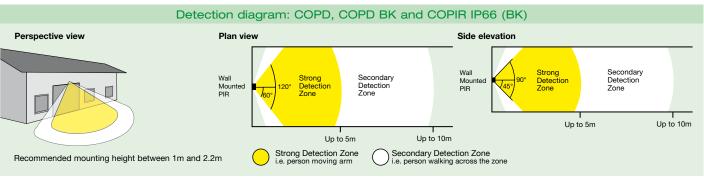

## **IP66 RATED PIR OCCUPANCY SWITCHES**

| DANLERS PRODUCT<br>ORDER CODE | PIR<br>OCCUPANCY<br>DETECTION                                                  | PHOTOCELL<br>LUX RANGE                                                           | TIME LAG RANGE                            | ADDITIONAL PRODUCT DESCRIPTION                                                                                                                                                                                                                                                                                                                                                                                                                                                       | WIRING<br>DIAGRAMS |  |  |
|-------------------------------|--------------------------------------------------------------------------------|----------------------------------------------------------------------------------|-------------------------------------------|--------------------------------------------------------------------------------------------------------------------------------------------------------------------------------------------------------------------------------------------------------------------------------------------------------------------------------------------------------------------------------------------------------------------------------------------------------------------------------------|--------------------|--|--|
| COPIR IP66                    | Yes                                                                            | 10 - 1000 lux<br>(adjustable)<br>Infinite lux<br>selected via<br>internal button | 10 seconds<br>to 40 minutes<br>in 9 steps | Compact person detector (PIR Occupancy switch) A PIR switch (presence detection) which switches lights on when somebody is detected. Switches lights off when nobody has been detected for a chosen period. The photocell can be set so that lights do not switch on during the day. IP66 rated grey/white enclosure.  10A maximum load. 6A maximum LED load (PF ≥ 0.95). Detection angle: 120°. Detection range: Up to 10m. LED feedback to ensure correct lux setting is selected. | 37.1               |  |  |
| COPIR IP66 BK                 | As COPIR IP66 but with: Black enclosure.                                       |                                                                                  |                                           |                                                                                                                                                                                                                                                                                                                                                                                                                                                                                      |                    |  |  |
| COPD                          | As COPIR IP66 but with: 6A maximum load. 2A maximum LED load.                  |                                                                                  |                                           |                                                                                                                                                                                                                                                                                                                                                                                                                                                                                      |                    |  |  |
| COPD BK                       | As COPIR IP66 but with: 6A maximum load. 2A maximum LED load. Black enclosure. |                                                                                  |                                           |                                                                                                                                                                                                                                                                                                                                                                                                                                                                                      |                    |  |  |
| CEPD 17MH                     | Yes                                                                            | No photocell                                                                     | 10 seconds<br>to 40 minutes<br>in 9 steps | Ceiling mount person detector (PIR Occupancy switch) Ceiling mounted PIR switch (presence detection) which can also be mounted onto the end of lighting battens via the 20mm knock out. The switch includes the connection 20mm thread. IP66 rated grey/white enclosure.  10A maximum load. 6A maximum LED load (PF ≥ 0.95). Detection zone: 360°. Detection angle: 60°. Mounting height: Up to 17m. Detection range: Up to 24m.                                                     | 37.1               |  |  |
| CEPD 17MH BK                  |                                                                                | As COPD 17M BK but with: Black enclosure.                                        |                                           |                                                                                                                                                                                                                                                                                                                                                                                                                                                                                      |                    |  |  |
| WAPD IP66                     | Yes                                                                            | No photocell                                                                     | 10 seconds<br>to 40 minutes<br>in 9 steps | Wall mounted person detector (PIR Occupancy switch) A PIR switch (presence detection) which can be surface mounted onto an external or internal wall. The switch includes the connection 20mm thread. IP66 rated grey/white enclosure. 10A maximum load. 6A maximum LED load (PF ≥ 0.95). Detection angle: 60°. Detection range: Up to 10m.                                                                                                                                          | 37.1               |  |  |
| WAPD IP66 BK                  |                                                                                | As WAPD 17M BK but with: Black enclosure.                                        |                                           |                                                                                                                                                                                                                                                                                                                                                                                                                                                                                      |                    |  |  |
| CESF PIR IP66                 |                                                                                | Ceiling surface mounted PIR occupancy switch. See pages 22/23 for details.       |                                           |                                                                                                                                                                                                                                                                                                                                                                                                                                                                                      |                    |  |  |