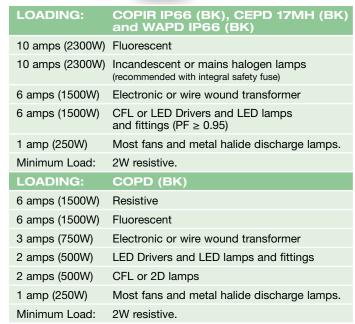

## **IP66 RATED PIR OCCUPANCY SWITCHES**

| DANLERS PRODUCT<br>ORDER CODE | PIR<br>OCCUPANCY<br>DETECTION                                                  | PHOTOCELL<br>LUX RANGE                                                           | TIME LAG RANGE                            | ADDITIONAL PRODUCT DESCRIPTION                                                                                                                                                                                                                                                                                                                                                                                                                                                       | WIRING<br>DIAGRAMS |  |  |
|-------------------------------|--------------------------------------------------------------------------------|----------------------------------------------------------------------------------|-------------------------------------------|--------------------------------------------------------------------------------------------------------------------------------------------------------------------------------------------------------------------------------------------------------------------------------------------------------------------------------------------------------------------------------------------------------------------------------------------------------------------------------------|--------------------|--|--|
| COPIR IP66                    | Yes                                                                            | 10 - 1000 lux<br>(adjustable)<br>Infinite lux<br>selected via<br>internal button | 10 seconds<br>to 40 minutes<br>in 9 steps | Compact person detector (PIR Occupancy switch) A PIR switch (presence detection) which switches lights on when somebody is detected. Switches lights off when nobody has been detected for a chosen period. The photocell can be set so that lights do not switch on during the day. IP66 rated grey/white enclosure.  10A maximum load. 6A maximum LED load (PF ≥ 0.95). Detection angle: 120°. Detection range: Up to 10m. LED feedback to ensure correct lux setting is selected. | 37.1               |  |  |
| COPIR IP66 BK                 | As COPIR IP66 but with: Black enclosure.                                       |                                                                                  |                                           |                                                                                                                                                                                                                                                                                                                                                                                                                                                                                      |                    |  |  |
| COPD                          | As COPIR IP66 but with: 6A maximum load. 2A maximum LED load.                  |                                                                                  |                                           |                                                                                                                                                                                                                                                                                                                                                                                                                                                                                      |                    |  |  |
| COPD BK                       | As COPIR IP66 but with: 6A maximum load. 2A maximum LED load. Black enclosure. |                                                                                  |                                           |                                                                                                                                                                                                                                                                                                                                                                                                                                                                                      |                    |  |  |
| CEPD 17MH                     | Yes                                                                            | No photocell                                                                     | 10 seconds<br>to 40 minutes<br>in 9 steps | Ceiling mount person detector (PIR Occupancy switch) Ceiling mounted PIR switch (presence detection) which can also be mounted onto the end of lighting battens via the 20mm knock out. The switch includes the connection 20mm thread. IP66 rated grey/white enclosure.  10A maximum load. 6A maximum LED load (PF ≥ 0.95). Detection zone: 360°. Detection angle: 60°. Mounting height: Up to 17m. Detection range: Up to 24m.                                                     | 37.1               |  |  |
| CEPD 17MH BK                  |                                                                                | As COPD 17M BK but with: Black enclosure.                                        |                                           |                                                                                                                                                                                                                                                                                                                                                                                                                                                                                      |                    |  |  |
| WAPD IP66                     | Yes                                                                            | No photocell                                                                     | 10 seconds<br>to 40 minutes<br>in 9 steps | Wall mounted person detector (PIR Occupancy switch) A PIR switch (presence detection) which can be surface mounted onto an external or internal wall. The switch includes the connection 20mm thread. IP66 rated grey/white enclosure. 10A maximum load. 6A maximum LED load (PF ≥ 0.95). Detection angle: 60°. Detection range: Up to 10m.                                                                                                                                          | 37.1               |  |  |
| WAPD IP66 BK                  |                                                                                | As WAPD 17M BK but with: Black enclosure.                                        |                                           |                                                                                                                                                                                                                                                                                                                                                                                                                                                                                      |                    |  |  |
| CESF PIR IP66                 |                                                                                | Ceiling surface mounted PIR occupancy switch. See pages 22/23 for details.       |                                           |                                                                                                                                                                                                                                                                                                                                                                                                                                                                                      |                    |  |  |