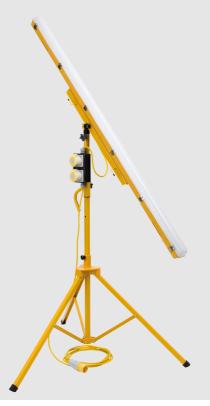

# WEATHERGUARD SITE TRIPOD HEAD WEATHERGUARD SITE TRIPOD HEAD 600MM

Weatherguard Site tripod mounted fittings offer ultimate flexibility on site. The heads are supplied ready to mount onto the tripod, complete with 2x110V power outlets and 5m of cable.

## **Features**

- Fitted with twin 110V sockets
- Pre-wired with 5m cable and plug
- Unique, future proof replaceable LED module