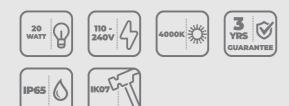

## **Features**

- Fitted with twin 110V sockets
- Pre-wired with 5m cable and plug
- Unique, future proof replaceable LED module

## **Specification**

| Code       | Description                         | Lumen Output | Emergency<br>Lumen Output | Wattage | Efficacy |
|------------|-------------------------------------|--------------|---------------------------|---------|----------|
| WGS220Y/TH | Weatherguard Site Tripod Head 600mm | 2000lm       |                           | 20W     | 100 lm/W |

## **Product Information**

| Guarantee                 | 3 Years       |  |
|---------------------------|---------------|--|
| Colour Appearance (CCT)   | 4000K         |  |
| IP Rating                 | IP65          |  |
| IK Rating                 | IK07          |  |
| Voltage                   | 110V          |  |
| Material (Body/Housing)   | Polycarbonate |  |
| Material (Diffuser/Cover) | Polycarbonate |  |
| Colour Finish             | Yellow        |  |

| LED Life Expectancy | L80B50 30,000 Hours |  |
|---------------------|---------------------|--|
| Power Factor        | 0.9                 |  |
| Frequency           | 50/60Hz             |  |
| Driver Type         | Fixed Output        |  |
| Approval            | UKCA & CE           |  |
| Electrical Class    | Class I             |  |
| Working Temperature | -20°C to 40°C       |  |