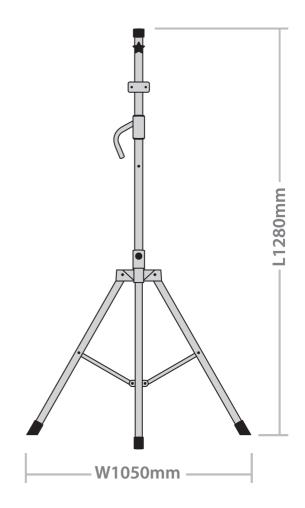

## **Specification**

| Code       | Description                         | Lumen Output | Emergency<br>Lumen Output | Wattage | Efficacy |
|------------|-------------------------------------|--------------|---------------------------|---------|----------|
| WGS220Y/TH | Weatherguard Site Tripod Head 600mm | 2000lm       |                           | 20W     | 100 lm/W |

## **Product Information**

| Guarantee                 | 3 Years       |  |
|---------------------------|---------------|--|
| Colour Appearance (CCT)   | 4000K         |  |
| IP Rating                 | IP65          |  |
| IK Rating                 | IK07          |  |
| Voltage                   | 110V          |  |
| Material (Body/Housing)   | Polycarbonate |  |
| Material (Diffuser/Cover) | Polycarbonate |  |
| Colour Finish             | Yellow        |  |