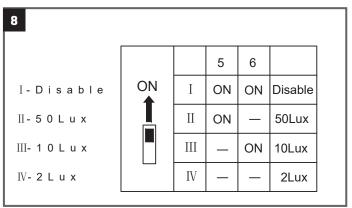

- THE SENSOR SHOULD BE POSITIONED SO THAT THE OCCUPANTS OF THE AREA FALL INSIDE THE DETECTION PATTERNS SHOWN IN THE DIAGRAM BELOW.
- THE DIAGRAM IS BASED ON A MAXIMUM CEILING MOUNTING HEIGHT OF 6M. NOTE THAT THE LOWER THE SENSOR IS INSTALLED, THE SMALLER THE DETECTION RANGE WILL BE. E.G. AT A CEILING HEIGHT OF 2.8M THE DETECTION DIAMETER IS APPROXIMATELY 4.7M.
- 3. THE DISTANCES QUOTED ARE APPROXIMATE AND MAY VARY DEPENDING ON THE SURROUNDINGS.
- DO NOT SITE WITHIN 1M OF FORCED AIR HEATING OR VENTILATION.
- DO NOT FIX TO A VIBRATING SURFACE.
- SENSITIVITY CAN BE ADJUSTED BY SELECTING THE REQUIRED COMBINATION ON DIP SWITCHES 1 & 2 FOR DIFFERENT APPLICATIONS.
- HOLD TIME REFERS TO THE TIME PERIOD THAT THE LIGHT REMAINS ON IF NO MORE MOVEMENT IS DETECTED. SET USING DIP SWITCHES 3 & 4.
- 8. DIFFERENT DAYLIGHT THRESHOLDS CAN BE PRE-SET USING DIP SWITCHES 5 & 6. LIGHT WILL ALWAYS TURN ON UPON MOVEMENT IF DAYLIGHT SENSOR IS DISABLED.