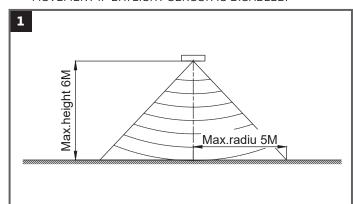

- THE SENSOR SHOULD BE POSITIONED SO THAT THE OCCUPANTS OF THE AREA FALL INSIDE THE DETECTION PATTERNS SHOWN IN THE DIAGRAM BELOW.
- THE DIAGRAM IS BASED ON A MAXIMUM CEILING MOUNTING HEIGHT OF 6M. NOTE THAT THE LOWER THE SENSOR IS INSTALLED, THE SMALLER THE DETECTION RANGE WILL BE. E.G. AT A CEILING HEIGHT OF 2.8M THE DETECTION DIAMETER IS APPROXIMATELY 4.7M.
- 3. THE DISTANCES QUOTED ARE APPROXIMATE AND MAY VARY DEPENDING ON THE SURROUNDINGS.
- DO NOT SITE WITHIN 1M OF FORCED AIR HEATING OR VENTILATION.
- DO NOT FIX TO A VIBRATING SURFACE.
- SENSITIVITY CAN BE ADJUSTED BY SELECTING THE REQUIRED COMBINATION ON DIP SWITCHES 1 & 2 FOR DIFFERENT APPLICATIONS.
- HOLD TIME REFERS TO THE TIME PERIOD THAT THE LIGHT REMAINS ON IF NO MORE MOVEMENT IS DETECTED. SET USING DIP SWITCHES 3 & 4.
- 8. DIFFERENT DAYLIGHT THRESHOLDS CAN BE PRE-SET USING DIP SWITCHES 5 & 6. LIGHT WILL ALWAYS TURN ON UPON MOVEMENT IF DAYLIGHT SENSOR IS DISABLED.