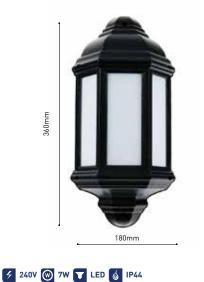

## LED Half Wall Light

• Polycarbonate body with built in LEDs

## LED Half Wall Light with PIR

- Polycarbonate body with built in LEDs
- Integrated PIR sensor with 12 metre, 120° detection range
- Adjustable time and lux settings

| PART NO. | LUMENS | CCT  | COLOUR TEMP | FINISH |
|----------|--------|------|-------------|--------|
| ARGYLL   | 500    | 3000 | WARM WHITE  | BLACK  |