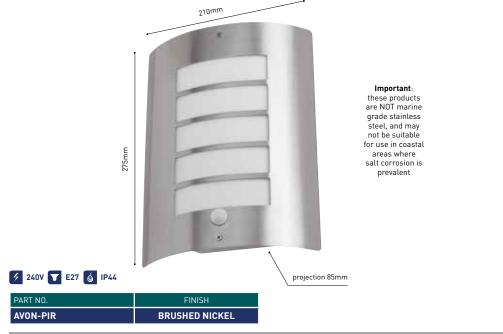

## Avon Wall Light - PIR

- E27 (ES) lamp holder lamp not included
- Brushed nickel finished with opal synthetic diffuser
- Integrated PIR sensor with 8 metre, 110° detection range
- Adjustable time and PIR distance settings