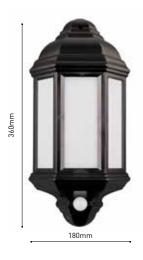

## LED Half Wall Light with PIR

- Polycarbonate body with built in LEDs
- Integrated PIR sensor with 12 metre, 120° detection range
- Adjustable time and lux settings

| PART NO. | LUMENS | CCT  | COLOUR TEMP | FINISH |
|----------|--------|------|-------------|--------|
| ARGYLL   | 500    | 3000 | WARM WHITE  | BLACK  |

## 🗲 240V 🛞 7W 🔽 LED 💰 IP44

|            |      | COLOUR TEMP | FINISH |
|------------|------|-------------|--------|
| ARGYLL-PIR | 2000 | WARM WHITE  | BLACK  |