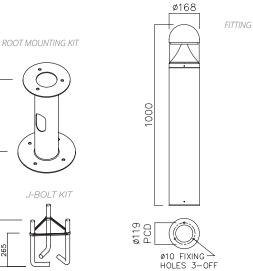

#### ACCESSORIES

**ROOT MOUNTING KIT** Available as listed. To be ordered as a separate item

J BOLT MOUNTING KIT Available as listed. To be ordered as a separate item

| ORDER CODE       | DESCRIPTION                             |  |
|------------------|-----------------------------------------|--|
| NRB25/LED/BK/740 | Rebus 25W LED 1M Bollard Black Dome Top |  |
| ACCESSORIES      |                                         |  |
| NRB/JBOLTKIT/12  | Rebus J Bolt Kit 12 Inch                |  |
| NRB/RMKIT        | Rebus Root Mounting Kit                 |  |