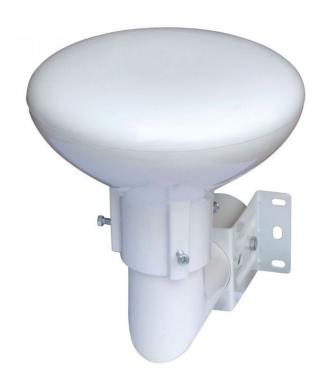

### **Product Description**

- A compact and discreet hi-tech outdoor aerial High gain suitable for weak signal areas Integrated 4G filter removes interference and channel loss from your TV caused by 4G mobile phone signals Receives all locally available digital TV signals Unobtrusive & compact suitable for most signal strength areas Fully weatherproof
- Built-in amplifier Fixing kit included