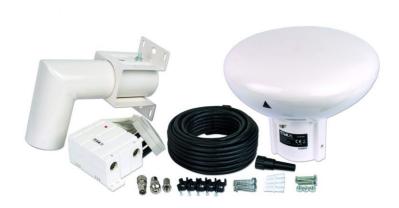

### **Product Description**

- A compact and discreet hi-tech outdoor aerial High gain suitable for weak signal areas Integrated 4G filter removes interference and channel loss from your TV caused by 4G mobile phone signals Receives all locally available digital TV signals Unobtrusive & compact suitable for most signal strength areas Fully weatherproof
- Built-in amplifier Fixing kit included