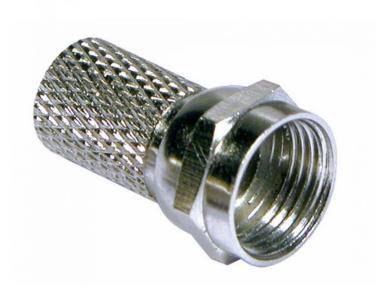

## **Product Description**

Easy to connect satellite cable connectors

- Easy to connect satellite cable connectors - Internal diameter 6.35mm