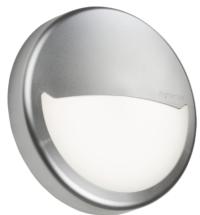

## **BT14ES**

**BT14 Eyelid Accessory Silver** 

www.mlaccessories.co.uk

| MLA PART CODE                            | BT14ES                            |
|------------------------------------------|-----------------------------------|
| DESCRIPTION                              | BT14 Eyelid Accessory Silver      |
| NET WEIGHT (KG)                          | 0.208                             |
| FINISH                                   | Matt Silver                       |
| DIMENSIONS (MM)                          | Diameter - 320<br>Projection - 69 |
| CONSTRUCTION                             | Construction - Polycarbonate      |
| WARRANTY                                 | 1year(s)                          |
| ORIGIN OF MANUFACTURE                    | China                             |
| DECLARATION OF CONFORMITY (HELD ON FILE) | Yes                               |
| EAN                                      | 5055832951124                     |