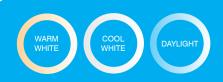

### CTA Switch

Easily switch between 3 Colour Temperatures 3000K (Warm White), 4000K (Cool White) & 6000K (Daylight).