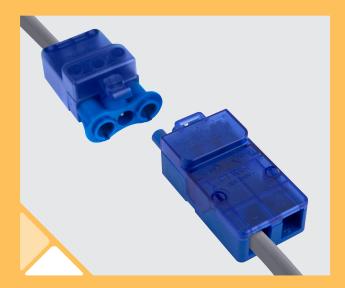

### Fast Fit Flow<sup>™</sup> Connector

The Sprite includes an pre-wired push-fit 3 Pole Flow<sup>™</sup> connector for quick and easy installation.