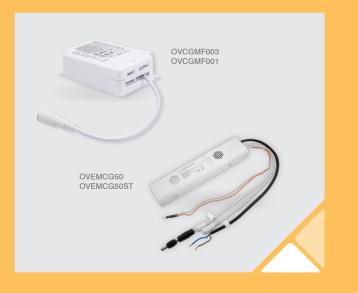

### Fast Fit Flow<sup>™</sup> Connector

The Sprite includes an pre-wired push-fit 3 Pole Flow<sup>™</sup> connector for quick and easy installation.

## Triac & Multi-Function Dimmable

Our Sprite fittings are Triac Dimmable as standard & can be used with our Multi-Function Constant Current LED Drivers on all 3 CTA Switchable Colour Temperatures. For extra versatility the range is also Compatible with the 4W Universal Emergency Pack.