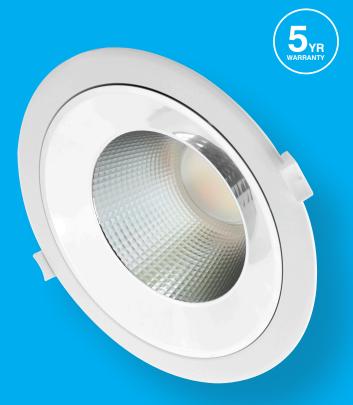

#### RECESSED TRIAC DIMMABLE LED DOWNLIGHTS WITH CTA

Aluminium LED Downlights, supplied with Triac Dimmable Drivers pre-wired with a Fast Fit Flow<sup>™</sup> connector or 3 in 1 multi-function dimming option for quicker and easier installation.

### **SPRITE** RECESSED TRIAC DIMMABLE LED DOWNLIGHTS WITH CTA