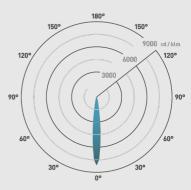

## PHOTOMETRICS @ 25°C

| Product code | Wattage | Colour | Beam angle | lm | lm/W | lx @ 1m |  |
|--------------|---------|--------|------------|----|------|---------|--|
| MC015 S NW   | 1.5W    | 4000K  | 12°        | 70 | 47   | 1485    |  |
| MC015 S WW   | 1.5W    | 3000K  | 12°        | 55 | 37   | 1466    |  |
| MC015 S 27   | 1.5W    | 2700K  | 12°        | 53 | 35   | 1425    |  |

#### Beam angle: 12°