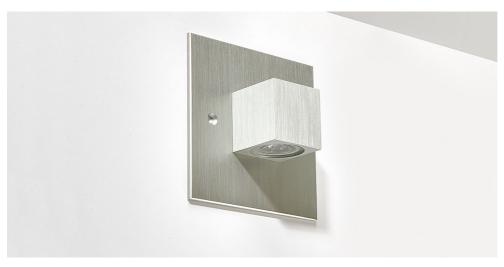

# MC015 S

Straight to mains mini LED cube wall light

## **FEATURES & BENEFITS**

Straight to mains mini cube spot lights for discreet accent lighting of interior spaces

Quality brushed aluminium finish

Complete with wall fixings and waterproof crimp connectors

Pattress box included

Light source energy efficiency: