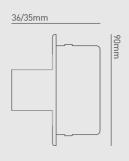

# MC015 S

Straight to mains mini LED cube wall light

## **FEATURES & BENEFITS**

Straight to mains mini cube spot lights for discreet accent lighting of interior spaces

Quality brushed aluminium finish

Complete with wall fixings and waterproof crimp connectors