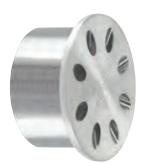

# **ML02**

Decorative LED mini light

**Guarantee / Warranty:** 7 year extended warranty available

## **BENEFITS**

Great for guidance lighting
Can be used in interior and exterior applications
Small & discreet decorative LED light
Raised profile creates diffused glow effect on surrounding surface
Suitable for coastal areas