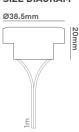

** 7 year extended warranty available











## PHOTOMETRICS @ 25°C





## INSTALLATION INFORMATION

| Input                    | 350mA                    |
|--------------------------|--------------------------|
| Dimmable                 | Requires driver          |
| Cut out                  | Ø 26mm                   |
| Construction material    | Stainless steel<br>(316) |
| Weight                   | 50g                      |
| Class                    | Class III                |
| Max. ambient temperature | 35°C                     |

## **BENEFITS**

Great for guidance lighting
Can be used in interior and exterior applications
Small & discreet decorative LED light
Raised profile creates diffused glow effect on surrounding surface
Suitable for coastal areas

## SIZE DIAGRAM



## **ACCESSORIES**

| CR135 | PTFE cable | UY2 connector | Quick waterproof connector |
|-------|------------|---------------|----------------------------|