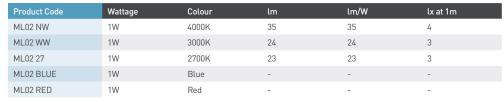

s driver          |  |
| Cut out                  | Ø 26mm                   |  |
| Construction material    | Stainless steel<br>(316) |  |
| Weight                   | 50g                      |  |
| Class                    | Class III                |  |
| Max. ambient temperature | 35°C                     |  |

## BENEFITS

Small & discreet decorative recessed LED light Perfect for discreet decorative light in interior and exterior applications Suitable for coastal areas

### **SIZE DIAGRAM**



### **ACCESSORIES**

| CR135 | PTFE cable | UY2 connector | Quick waterproof connector |
|-------|------------|---------------|----------------------------|

# **ML02**

Decorative LED mini light

**Guarantee / Warranty:** 7 year extended warranty available











## PHOTOMETRICS @ 25°C





## INSTALLATION INFORMATION

| Input                    | 350mA                    |
|--------------------------|--------------------------|
| Dimmable                 | Requires driver          |
| Cut out                  | Ø 26mm                   |
| Construction material    | Stainless steel<br>(316) |
| Weight                   | 50g                      |
| Class                    | Class III                |
| Max. ambient temperature | 35°C                     |

## **BENEFITS**

Great for guidance lighting
Can be used in interior and exterior applications
Small & discreet decorative LED light
Raised profile creates diffused glow effect on surrounding surface
Suitable for coastal areas

## SIZE DIAGRAM



## **ACCESSORIES**

| CR135 | PTFE cable | UY2 connector | Quick waterp