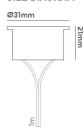

| 1W      | Blue   | -   | -    | -        |
| ML01 RED     | 1W      | Red    | -   | -    | -        |

#### INSTALLATION INFORMATION

| Input                    | 350mA                    |  |
|--------------------------|--------------------------|--|
| Dimmable                 | Requires driver          |  |
| Cut out                  | Ø 26mm                   |  |
| Construction material    | Stainless steel<br>(316) |  |
| Weight                   | 50g                      |  |
| Class                    | Class III                |  |
| Max. ambient temperature | 35°C                     |  |

## BENEFITS

Small & discreet decorative recessed LED light Perfect for discreet decorative light in interior and exterior applications Suitable for coastal areas

### **SIZE DIAGRAM**



### **ACCESSORIES**

| CR135 | PTFE cable | UY2 connector | Quick waterproof connector |
|-------|------------|---------------|----------------------------|

# **ML02**

Decorative LED mini light

**Guarantee / Warranty:** 7 year extended warranty available











## PHOTOMETRICS @ 25°C





## INSTALLATION INFORMATION

| Input                    | 350mA                    |
|--------------------------|--------------------------|
| Dimmable                 | Requires driver          |
| Cut out                  | Ø 26mm                   |
| Construction material    | Stainless steel<br>(316) |
| Weight                   | 50g                      |
| Class                    | Class III                |
| Max. ambient temperature | 35°C                     |

## **BENEFITS**

Great