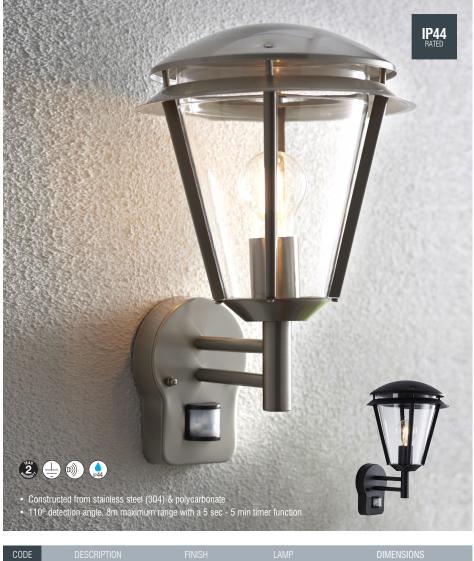

## **INOVA PIR**

The Pagoda is an exterior wall light fitted with a PIR that lights the LEDs for added security. Stylishly designed to look great in any modern environment and suitable for use in both domestic and commercial environments.