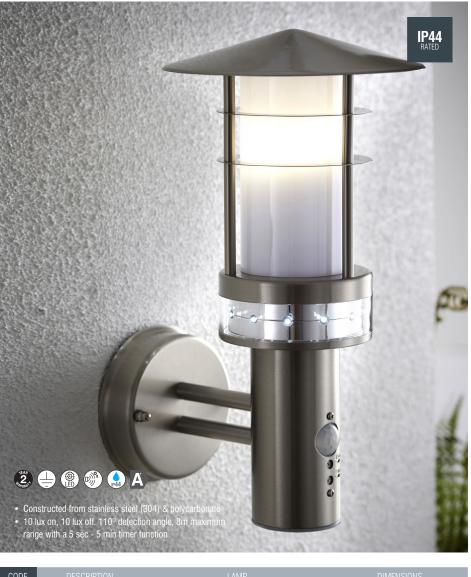

## **PAGODA PIR**

The Inova PIR is a modern exterior wall light in a choice of finishes. Activated on movement, making it suitable for lighting paths and doorways and for use as a security light.

| CODE  | DESCRIPTION             | FINISH                  | LAMP               | DIMENSIONS                    |
|-------|-------------------------|-------------------------|--------------------|-------------------------------|
| 49945 | Inova PIR 11t wall IP44 | Brushed stainless steel | E27 GLS (required) | Proj: 250mm H: 380mm W: 240mm |
| 49946 | Inova PIR 11t wall IP44 | Matt black              | E27 GLS (required) | Proj: 250mm H: 380mm W: 240mm |

The Pagoda is an exterior wall light fitted with a PIR that lights the LEDs for added security. Stylishly designed to look great in any modern environment and suitable for use in both domestic and commercial environments.