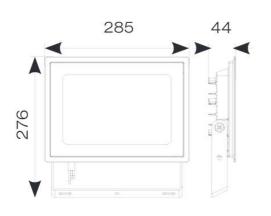

|                                 | GENERAL INFORMATION |
|---------------------------------|---------------------|
| Wattage                         | 100W                |
| Lumens Delivered                | 11000lm             |
| Lm/W                            | 113lm/W             |
| Beam Angle                      | 110                 |
| CRI                             | 80                  |
| CCT                             | 4000K               |
| Input                           | 220/240V            |
| Operating Temp                  | -20°C - 40°C        |
| SDCM                            | 6                   |
| Product Weight without Packagin | <b>g</b> 1.935 kg   |