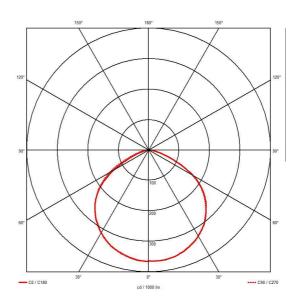

|                                 | GENERAL INFORMATION |
|---------------------------------|---------------------|
| Wattage                         | 100W                |
| Lumens Delivered                | 11000lm             |
| Lm/W                            | 113lm/W             |
| Beam Angle                      | 110                 |
| CRI                             | 80                  |
| CCT                             | 4000K               |
| Input                           | 220/240V            |
| Operating Temp                  | -20°C - 40°C        |
| SDCM                            | 6                   |
| Product Weight without Packagin | <b>g</b> 1.935 kg   |