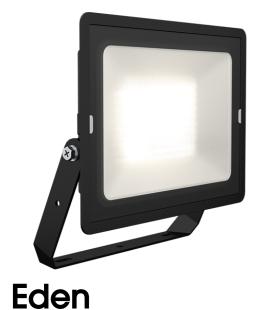

| Category      | Floodlights          |
|---------------|----------------------|
| Application   | Outdoor, Residential |
| Specification | Performance          |

Eden Floodlight 100W Cool White Code: AEDELED100/CW

## **PRODUCT FEATURES**

- Compact and economic aluminium LED floodlight suitable for semi commercial applications
- PIR versions complete with manual override facility (10W-50W only)
- Polycarbonate spike accessory allowing installation into lawn and garden applications (10W-30W only)

| TECHNICAL INFORMATION          |                     |  |
|--------------------------------|---------------------|--|
| Light Source                   | LED                 |  |
| Colour / Finish                | Black               |  |
| IP Rating                      | IP65                |  |
| Class Protection               | ]                   |  |
| Internal / External            | Internal / External |  |
| Surface / Recessed / Suspended | Wall                |  |
| Lumen Depreciation             | L80 50,000h         |  |
| Warranty (Years)               | 3                   |  |
| CE Mark                        | Yes                 |  |