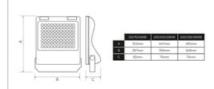

E: sales@belllighitng.co.uk T: 01924 893380

| Frequency (Hz)                | 50/60  |
|-------------------------------|--------|
| Energy Consumption            | 139    |
| (kWh/1000h)                   |        |
| IP Rating                     | IP66   |
| Dimensions                    |        |
| Height                        | 447 mm |
| Width                         | 359 mm |
| Bell_Depth                    | 75 mm  |
| Individual Product Weight (no | 5.2 kg |
| packaging)                    |        |
| Packaging                     |        |
| Single Carton Weight          | 5.9 kg |

48 cm

39 cm

11.5 cm

Single Carton Height

Single Carton Width

Single Carton Depth