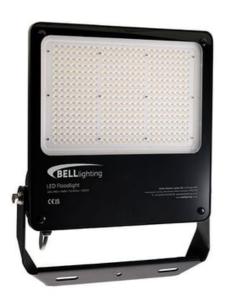

## 100/150/200W Skyline Virtus Wattage Switchable Asymmetric Floodlight - 4000K

Designed and engineered in the UK specifically to meet the requirements for sports lighting and to reduce light pollution levels. The Skyline Virtus is a high specification floodlight, wattage switchable as standard with a 50,000 hour lifespan, 7 year warranty and 2 year on site warranty.

- Wattage Switchable
- Perfect for sports, building facade's, landscape, security & car park lighting
- Asymmetric distribution, low light pollution
- Aerodynamic, streamlined design for reduced windage
- Air pressure equalisation feature to eliminate capillary effect

## Technical

| Volts (V)        | 110-240     |
|------------------|-------------|
| Watts (W)        | 100/150/200 |
| Colour Temp (K)  | 4000        |
| Lumens (Im)      | 15450-30300 |
| Life Hours       | 50,000 h    |
| Guarantee        | 7 Years     |
| CRI (ra)         | 80          |
| Switching Cycles | 100,000     |