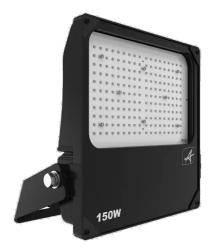

## **Aztec Symmetrical**

Aztec Symmetrical Floodlight 150W Photocell Code: AAZLED150/PC

- High performance die-cast aluminium LED floodlight with symmetrical light distribution suitable for industrial applications
- Pre-installed breathable gland prevents internal moisture accumulation
- High efficiency up to 148 Lm/W
- Non-dimmable