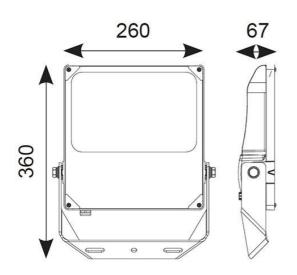

| TECHNICAL                      | INFORMATION |
|--------------------------------|-------------|
| Light Source                   | LED         |
| Colour / Finish                | Black       |
| IP Rating                      | IP66        |
| Class Protection               | 1           |
| Internal / External            | External    |
| Surface / Recessed / Suspended | Pole, Wall  |
| Lumen Depreciation             | L80 54,000h |
| Warranty (Years)               | 5           |
| CE Mark                        | Yes         |
| Height                         | 360 mm      |