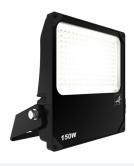

## **Aztec Symmetrical**

Aztec Symmetrical Floodlight 150W Photocell **Code:** AAZLED150/PC

- High performance die-cast aluminium LED floodlight with symmetrical light distribution suitable for industrial applications
- Pre-installed breathable gland prevents internal moisture accumulation
- High efficiency up to 148 Lm/W
- Non-dimmable