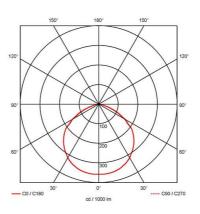

|                                 | GENERAL INFORMATION |
|---------------------------------|---------------------|
| Wattage                         | 150W                |
| Lumens Delivered                | 21800lm             |
| Lm/W                            | 145lm/W             |
| Beam Angle                      | 115                 |
| CRI                             | 70                  |
| CCT                             | 5000K               |
| Input                           | 220/240V            |
| Operating Temp                  | -30°C - 40°C        |
| SDCM                            | 5                   |
| Product Weight without Packagin | ng 4.12 kg          |