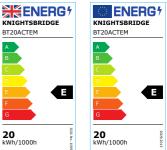

## **BT20ACTEM**

230V IP65 20W CCT Adjustable LED Bulkhead with Emergency

www.mlaccessories.co.uk

| MLA PART CODE                 | BT20ACTEM                                                |
|-------------------------------|----------------------------------------------------------|
| DESCRIPTION                   | 230V IP65 20W CCT Adjustable LED Bulkhead with Emergency |
| NET WEIGHT (KG)               | 1.5                                                      |
| FINISH                        | White                                                    |
| DIFFUSER                      | Opal                                                     |
| DIMENSIONS (MM)               | Diameter - 380<br>Projection - 81                        |
| CONSTRUCTION                  | Construction - Polycarbonate                             |
| CLASS                         | II                                                       |
| IP RATING                     | IP65                                                     |
| IK RATING                     | IK08                                                     |
| WATTAGE (W)                   | 20                                                       |
| LAMP TECHNOLOGY               | SMD LED                                                  |
| LAMP INCLUDED                 | Yes                                                      |
| LUMENS (LM)                   | 1730 / 1930 / 1855                                       |
| LUMENS LIGHT SOURCE ONLY (LM) | 2190                                                     |
| LUMEN TOLERANCE               | 5%                                                       |
| EFFICACY (LM/W)               | 125.7                                                    |
| LUMENS EMERGENCY MODE (LM)    | 190                                                      |
| CIRCUIT WATTAGE (W)           | 17.46                                                    |
| ССТ                           | 3000/4000/5700K                                          |
| LIGHT COLOUR                  | ССТ                                                      |
| CRI                           | >80                                                      |
| SDCM                          | <6                                                       |
| RUNNING CURRENT (A)           | 0.080                                                    |
| DISPLACEMENT FACTOR           | >0.9                                                     |
| SVM                           | 0.57                                                     |
| PST-LM                        | 0.026                                                    |
| BEAM ANGLE (DEGREES)          | 115                                                      |