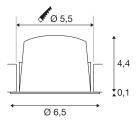

## **TECHNICAL DATA**

| Item no.                    | 1005505       |
|-----------------------------|---------------|
| IP Code                     | IP 20 / IP 44 |
| Impact resistance class     | IK 02         |
| Impact resistance           | 0.2 Joule     |
| Assembly                    | Recessed      |
| Assembly details            | Ceiling       |
| Secondary power / voltage   | 200 mA        |
| Safety class                | III           |
| Wattage                     | 7 W           |
| Minimum ambient temperature | -20 °C        |
| Maximum ambient temperature | 40 °C         |
| Lumen                       | 640 lm        |
| Colour temperature          | 2700 Kelvin   |
| Beam angle                  | 55 °          |
| Color                       | black         |
| CRI                         | 90            |
| UGR≤                        | 25            |
| LXXBXX data                 | L80B50        |
| Service life                | 50000 h       |
| Risk Group                  | 2             |
| Height                      | 4.5 cm        |
| Diameter                    | 6.5 cm        |
|                             |               |

| 0.115 kg |
|----------|
| 0.135 kg |
| round    |
| 11 cm    |
| 5.5 cm   |
| 29       |
|          |