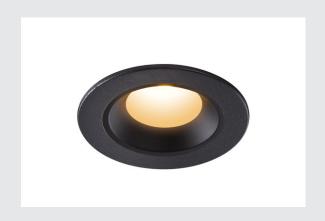

## **NUMINOS® XS**

## black recessed ceiling light, 2700K $55^{\circ}$

The NUMINOS light system from SLV perfectly combines function, design and technology. This way, you can experience a thousand lighting design possibilities with different downlights and spotlights. This also includes NUMINOS® XS, which impresses as a recessed ceiling light with the best workmanship and lighting quality. Ideal for harmonious, modern and space-saving lighting that directs the accent to objects or the room. Installation is then done in no time at all. When to choose NUMINOS from SLV – modular diversity awaits you.

## **TECHNICAL DATA**

| Item no.                    | 1005505       |
|-----------------------------|---------------|
| IP Code                     | IP 20 / IP 44 |
| Impact resistance class     | IK 02         |
| Impact resistance           | 0.2 Joule     |
| Assembly                    | Recessed      |
| Assembly details            | Ceiling       |
| Secondary power / voltage   | 200 mA        |
| Safety class                | III           |
| Wattage                     | 7 W           |
| Minimum ambient temperature | -20 °C        |
| Maximum ambient temperature | 40 °C         |
| Lumen                       | 640 lm        |
| Colour temperature          | 2700 Kelvin   |
| Beam angle                  | 55 °          |
| Color                       | black         |
| CRI                         | 90            |
| UGR≤                        | 25            |
| LXXBXX data                 | L80B50        |
| Service life                | 50000 h       |
| Risk Group                  | 2             |
| Height                      | 4.5 cm        |
| Diameter                    | 6.5 cm        |
|                             |               |