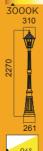

# london

## integrated panel

Classic 6 side lantern powered with Solar energy. The almost invisible Solar panel at the roof of the lantern has a large capacity. With an autonomy of more than 10 hours during night time. Comes with 3 retrofit filament bulbs, creating a warm & gentle light. The die-cast aluminium post can be mounted on a paved surface thanks to the included metal mounting bracket. For unpaved surfaces, you can use the special spike, available as an accessory.

### 6951301189

CLASS III IP44 LED 6W E12/incl. 1\*2200mAh 7.4V Li-ion battery 300 Lumen Die Cast Aluminium