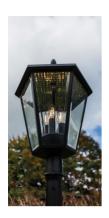

## integrated panel

Classic 6 side lantern powered with Solar energy. The almost invisible Solar panel at the roof of the lantern has a large capacity. With an autonomy of more than 10 hours during night time. Comes with 3 retrofit filament bulbs, creating a warm & gentle light. The die-cast aluminium post can be mounted on a paved surface thanks to the included metal mounting bracket. For unpaved surfaces, you can use the special spike, available as an accessory.