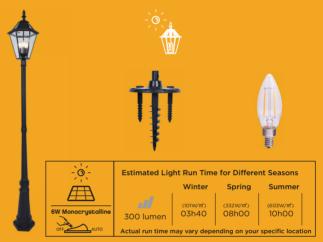

## integrated panel

Classic 6 side lantern powered with Solar energy. The almost invisible Solar panel at the roof of the lantern has a large capacity. With an autonomy of more than 10 hours during night time. Comes with 3 retrofit filament bulbs, creating a warm & gentle light. The die-cast aluminium post can be mounted on a paved surface thanks to the included metal mounting bracket. For unpaved surfaces, you can use the special spike, available as an accessory.

### 6951301189

CLASS III IP44 LED 6W E12/incl. 1\*2200mAh 7.4V Li-ion battery 300 Lumen Die Cast Aluminium