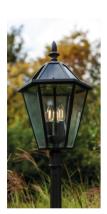

## integrated panel

Classic 6 side lantern powered with Solar energy. The almost invisible Solar panel at the roof of the lantern has a large capacity. With an autonomy of more than 10 hours during night time. Comes with 3 retrofit filament bulbs, creating a warm & gentle light. The die-cast aluminium post can be mounted on a paved surface thanks to the included metal mounting bracket. For unpaved surfaces, you can use the special spike, available as an accessory.