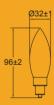

# london

## integrated panel

Classic 6 side lantern powered with Solar energy. The almost invisible Solar panel at the roof of the lantern has a large capacity. With an autonomy of more than 10 hours during night time. Comes with 3 retrofit filament bulbs, creating a warm & gentle light. The die-cast aluminium post can be mounted on a paved surface thanks to the included metal mounting bracket. For unpaved surfaces, you can use the special spike, available as an accessory.



### 6951301189

CLASS III IP44 LED 6W E12/incl. 1\*2200mAh 7.4V Li-ion battery 300 Lumen Die Cast Aluminium



#### 9700359330

**Synthetics** 



### 9700357000

LED 2W 250 Lumen