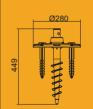

## integrated panel

Classic 6 side lantern powered with Solar energy. The almost invisible Solar panel at the roof of the lantern has a large capacity. With an autonomy of more than 10 hours during night time. Comes with 3 retrofit filament bulbs, creating a warm & gentle light. The die-cast aluminium post can be mounted on a paved surface thanks to the included metal mounting bracket. For unpaved surfaces, you can use the special spike, available as an accessory.

#### 9700359330

**Synthetics** 