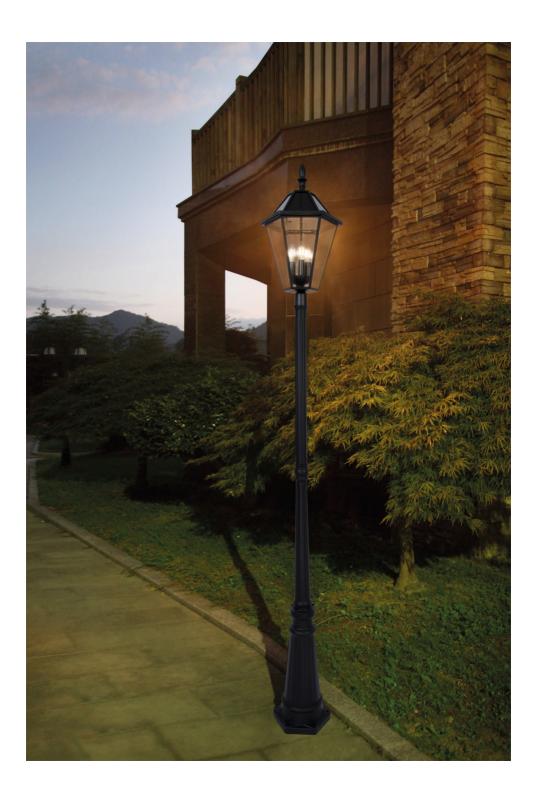

# london

## integrated panel

Classic 6 side lantern powered with Solar energy. The almost invisible Solar panel at the roof of the lantern has a large capacity. With an autonomy of more than 10 hours during night time. Comes with 3 retrofit filament bulbs, creating a warm & gentle light. The die-cast aluminium post can be mounted on a paved surface thanks to the included metal mounting bracket. For unpaved surfaces, you can use the special spike, available as an accessory.

### 6951301189

CLASS III IP44 LED 6W E12/incl. 1\*2200mAh 7.4V Li-ion battery 300 Lumen Die Cast Aluminium