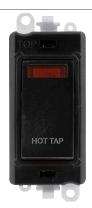

## **Technical Specification**

Product Code: GM2018NBK-HT

## **General Information**

Dimensions 24.5mm (W) x 50mm (H) x 22.5mm (D)

**Aperture Dimensions** 20mm (W) x 35mm (H)

Module Frame Finish Black Switch Finish Black Laser Etched Legend

Hot Tap

Materials Body & Insert: Nylon Switch: Urea

**Terminal Capacity** 3 x 2.5mm<sup>2</sup>, 2 x 4mm<sup>2</sup>

**Neon Indicator** Yes (Red) **Product Markings** Hot Tap

Back Box Depth Dependent On Plate Used

-5°C to +40°C **Operational Temperature** Warranty 10 Years