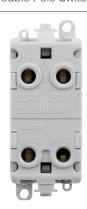

Neon Lens: Polycarbonate

Terminals: Brass

Terminal Screws: Steel & Yellow Passivated Contacts: Silver "on-lay" Copper / Brass

Maximum Voltage 250V 50Hz

> Load Rating 20AX (Suitable For Inductive Loads)

**Terminal Size** 5mmø **Termination Type** Screw **Terminal Torque** 1.2Nm

**Terminal Capacity** 3 x 2.5mm<sup>2</sup>, 2 x 4mm<sup>2</sup>

**Neon Indicator** Yes (Red) **Product Markings** Hot Tap

Back Box Depth Dependent On Plate Used

-5°C to +40°C **Operational Temperature** Warranty 10 Years

**Standards** BS EN 60669-1:2018