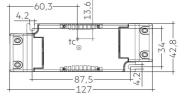

## **Technical Specifications**

Input Voltage (AC)220-240VManufacturerTridonicHousing MaterialPolycarbonate