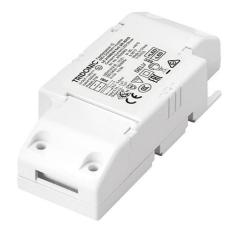

## REPLACEMENT TRIDONIC DRIVER FOR 30W NON-DIMMABLE KINGSTON/HINXTON NET-45-43-02

**NET LED Lighting** 

Buckingway Business Park, 300 Anderson Road, Swavesey, Cambridge, CB24 4UQ

## **Technical Specifications**

Input Voltage (AC)220-240VManufacturerTridonicHousing MaterialPolycarbonate