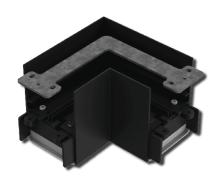

# L SHAPE NON-ILLUMINATED CORNER CONNECTOR FOR MARCH LINEAR LIGHT BARS NET-43-11-42

### **Other Options**

|              | Description                                                          |
|--------------|----------------------------------------------------------------------|
| NET-43-11-42 | L Shape Non-Illuminated Corner Connector for March Linear Light Bars |