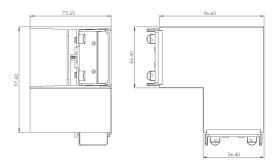

#### **Key Data**

**Dimensions** 

96 x 96 x 75mm

**NET LED Lighting** 

Buckingway Business Park, 300 Anderson Road, Swavesey, Cambridge, CB24 4UQ